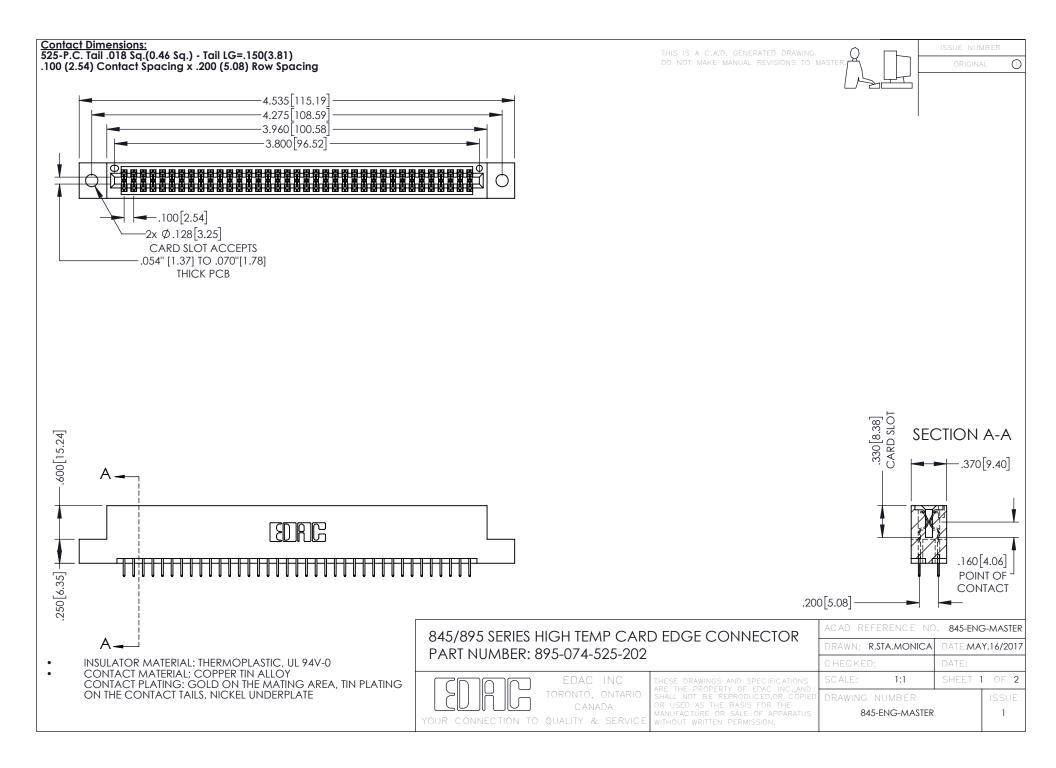

**Contact Code 558** Contact Code 559 Contact Code 560

- INSULATOR MATERIAL: THERMOPLASTIC POLYESTER, UL 94V-0 DAP MATERIAL AVAILABLE UPON REQUEST
- CONTACT MATERIAL; COPPER ALLOY

CONTACT PLATING: GOLD ON THE MATING AREA, TIN PLATING ON THE CONTACT TAILS, NICKEL UNDERPLATE

## 845/895 SERIES HIGH TEMP CARD EDGE CONNECTOR CONTACT CODE 555,556,558,559,560 DIMENSIONS

YOUR CONNECTION TO QUALITY & SERVICE

|   | ACAD REFERENCE NO. 845-ENG-MASTER |                  |
|---|-----------------------------------|------------------|
|   | DRAWN: R.STA.MONICA               | DATE:MAY.16/2017 |
|   | CHECKED:                          | DATE:            |
|   | SCALE: 1:1                        | SHEET 2 OF 2     |
| D | DRAWING NUMBER                    | ISSUE            |