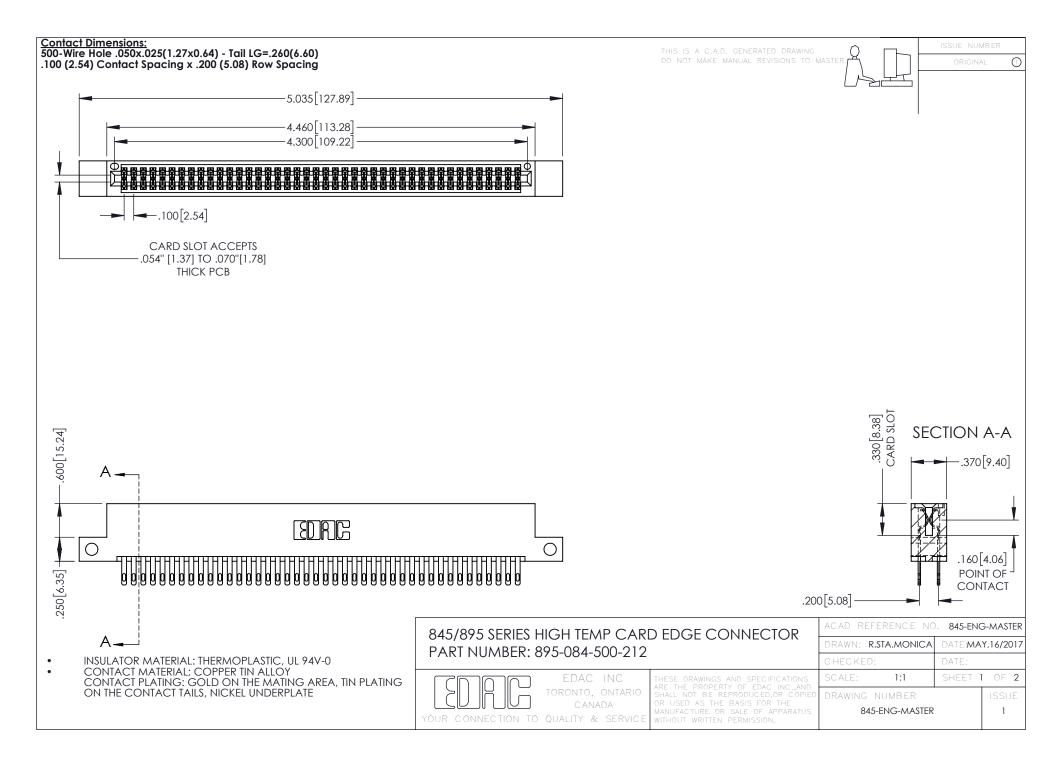

- INSULATOR MATERIAL: THERMOPLASTIC POLYESTER, UL 94V-0 DAP MATERIAL AVAILABLE UPON REQUEST
- CONTACT MATERIAL; COPPER ALLOY

**Contact Code 558** 

CONTACT PLATING: GOLD ON THE MATING AREA, TIN PLATING ON THE CONTACT TAILS, NICKEL UNDERPLATE

## 845/895 SERIES HIGH TEMP CARD EDGE CONNECTOR CONTACT CODE 555,556,558,559,560 DIMENSIONS

YOUR CONNECTION TO QUALITY & SERVICE

Contact Code 559

|   | ACAD REFERENCE NO   | . 845-ENG-MASTER |
|---|---------------------|------------------|
|   | DRAWN: R.STA.MONICA | DATE:MAY.16/2017 |
|   | CHECKED:            | DATE:            |
|   | SCALE: 1:1          | SHEET 2 OF 2     |
| D | DRAWING NUMBER      | ISSUE            |

Contact Code 560

845-ENG-MASTER