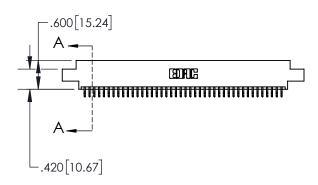

1

| .330[8.38]<br>CARD SLOT     |  |  |  |  |  |  |
|-----------------------------|--|--|--|--|--|--|
| 370[9.40]<br>SECTION A-A    |  |  |  |  |  |  |
| .160[4.06] POINT OF CONTACT |  |  |  |  |  |  |
| 200[5.08]                   |  |  |  |  |  |  |

## 845/895 SERIES HIGH TEMP CARD EDGE CONNECTOR CONTACT CODE 555,556,558,559,560 DIMENSIONS

YOUR CONNECTION TO QUALITY & SERVICE

|   | ACAD REFERENCE NO. 845-ENG-MASTER |                  |  |  |  |  |
|---|-----------------------------------|------------------|--|--|--|--|
|   | DRAWN: R.STA.MONICA               | DATE:MAY.16/2017 |  |  |  |  |
|   | CHECKED:                          | DATE:            |  |  |  |  |
|   | SCALE: 1:1                        | SHEET 2 OF 2     |  |  |  |  |
| D | DRAWING NUMBER                    | ISSUE            |  |  |  |  |