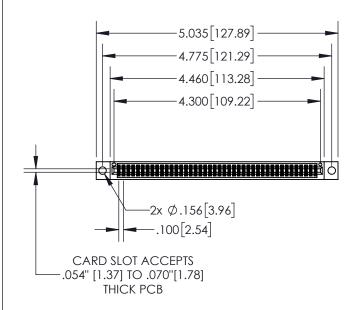

| 845/89 | 5 SERIES HIGH TEI | MP CARD | EDGE | CONNECTO | DR |
|--------|-------------------|---------|------|----------|----|
| PART N | UMBER: 895-084-   | 556-804 |      |          |    |

|   | ACAD REFERENCE NO   | . 845-ENC | G-MASTER  |
|---|---------------------|-----------|-----------|
|   | DRAWN: R.STA.MONICA | DATE:MA   | Y.16/2017 |
|   | CHECKED:            | DATE:     |           |
|   | SCALE: 1:2          | SHEET 1   | OF 2      |
| 0 | DRAWING NUMBER      |           | ISSUE     |
|   | 845-ENG-MASTER      |           | 1         |

## **Contact Dimensions:**

556-Extender Board Bend (Code 520 Contacts)
See Sheet 2 for Contact Code 555, 556, 558, 559, 560 Dimensions

- INSULATOR MATERIAL: THERMOPLASTIC, UL 94V-0
- CONTACT MATERIAL; COPPER TIN ALLOY CONTACT PLATING: GOLD ON THE MATING AREA, TIN PLATING ON THE CONTACT TAILS, NICKEL UNDERPLATE