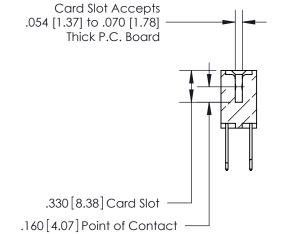

## 846/896 SERIES HIGH TEMP CARD EDGE CONNECTOR CONTACT CODE 555,556,558,559,560 DIMENSIONS

.150 [3.81]

YOUR CONNECTION TO QUALITY & SERVICE

**Contact Code 559** 

**EDAC INC** TORONTO, ONTARIO CANADA

THESE DRAWINGS AND SPECIFICATIONS ARE THE PROPERTY OF EDAC INC.,AND SHALL NOT BE REPRODUCED, OR COPIED OR USED AS THE BASIS FOR THE MANUFACTURE OR SALE OF APPARATUS WITHOUT WRITTEN PERMISSION.

| ACAD REFERENCE NO. | 846-ENG-MASTER   |
|--------------------|------------------|
| DRAWN: J.LEE       | DATE: APR. 22/09 |
| CHECKED:           | DATE:            |
| SCALE: 1:1         | SHEET 2 OF 2     |
| DRAWING NUMBER     | ISSUE            |
| 846-ENG-MASTER     | 1                |