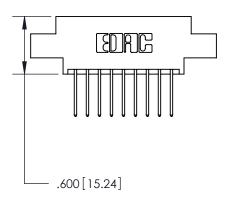

## 846/896 SERIES HIGH TEMP CARD EDGE CONNECTOR PART NUMBER: 896-018-522-807

YOUR CONNECTION TO QUALITY & SERVICE

**EDAC INC** TORONTO, ONTARIO CANADA

THESE DRAWINGS AND SPECIFICATIONS ARE THE PROPERTY OF EDAC INC., AND SHALL NOT BE REPRODUCED, OR COPIED OR USED AS THE BASIS FOR THE MANUFACTURE OR SALE OF APPARATUS WITHOUT WRITTEN PERMISSION.

| ACAD REFERENCE NO. | 846-ENG-MASTER   |
|--------------------|------------------|
| DRAWN: J.LEE       | DATE: APR. 22/09 |
| CHECKED:           | DATE:            |
| SCALE: 1:1         | SHEET 1 OF 2     |
| DRAWING NUMBER     | ISSUE            |
| 846-ENG-MASTER     | 1                |