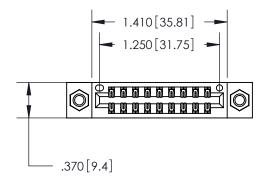

Contact Dimensions: 522-P.C. Tail .025 Sq. (0.64 Sq.) - Tail LG. =.440 (11.18) .125 (3.18) Contact Spacing x .250 (6.35) Row Spacing

THIS IS A C.A.D. GENERATED DRAWING DO NOT MAKE MANUAL REVISIONS TO MASTER.

## 846/896 SERIES HIGH TEMP CARD EDGE CONNECTOR PART NUMBER: 896-018-522-807

YOUR CONNECTION TO QUALITY & SERVICE

**EDAC INC** TORONTO, ONTARIO CANADA

THESE DRAWINGS AND SPECIFICATIONS ARE THE PROPERTY OF EDAC INC., AND SHALL NOT BE REPRODUCED, OR COPIED OR USED AS THE BASIS FOR THE MANUFACTURE OR SALE OF APPARATUS WITHOUT WRITTEN PERMISSION.

| ACAD REFERENCE NO. | 846-ENG-MASTER   |
|--------------------|------------------|
| DRAWN: J.LEE       | DATE: APR. 22/09 |
| CHECKED:           | DATE:            |
| SCALE: 1:1         | SHEET 1 OF 2     |
| DRAWING NUMBER     | ISSUE            |
| 846-ENG-MASTER     | 1                |