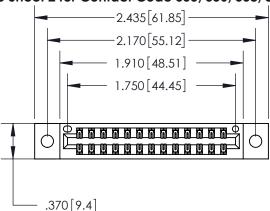

<u>Contact Dimensions:</u> 556-Extender Board Bend (Code 520 Contacts) See Sheet 2 for Contact Code 555, 556, 558, 559, 560 Dimensions

INSULATOR MATERIAL: THERMOPLASTIC POLYESTER, UL 94V-0 CONTACT MATERIAL; COPPER, NICKEL, TIN ALLOY CA-725 CONTACT PLATING: GOLD ON THE MATING AREA, TIN-LEAD ON THE CONTACT TAILS, NICKEL UNDERPLATE

THIS IS A C.A.D. GENERATED DRAWING DO NOT MAKE MANUAL REVISIONS TO MASTER.

ISSUE NUMBER ORIGINAL

846/896 SERIES HIGH TEMP CARD EDGE CONNECTOR PART NUMBER: 896-026-556-802

**EDAC INC** TORONTO, ONTARIO CANADA