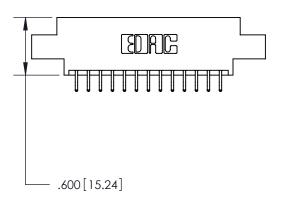

THIS IS A C.A.D. GENERATED DRAWING DO NOT MAKE MANUAL REVISIONS TO MASTER.

ISSUE NUMBER

.165[4.19]

.375 [9.54]

ORIGINAL

1

.060 [1.52] .125(3.18) to .210(5.33) **Outside Tails** .125(3.18) to .210(5.33) **Outside Tails** 