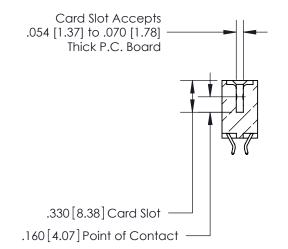

**Contact Code 560** 

INSULATOR MATERIAL: THERMOPLASTIC POLYESTER, UL 94V-0 CONTACT MATERIAL; COPPER, NICKEL, TIN ALLOY CA-725 CONTACT PLATING: GOLD ON THE MATING AREA, TIN-LEAD ON THE CONTACT TAILS, NICKEL UNDERPLATE

**Contact Code 558** 

## 846/896 SERIES HIGH TEMP CARD EDGE CONNECTOR CONTACT CODE 555,556,558,559,560 DIMENSIONS

.150 [3.81]

YOUR CONNECTION TO QUALITY & SERVICE

**Contact Code 559** 

**EDAC INC** TORONTO, ONTARIO CANADA

THESE DRAWINGS AND SPECIFICATIONS ARE THE PROPERTY OF EDAC INC.,AND SHALL NOT BE REPRODUCED, OR COPIED OR USED AS THE BASIS FOR THE MANUFACTURE OR SALE OF APPARATUS WITHOUT WRITTEN PERMISSION.