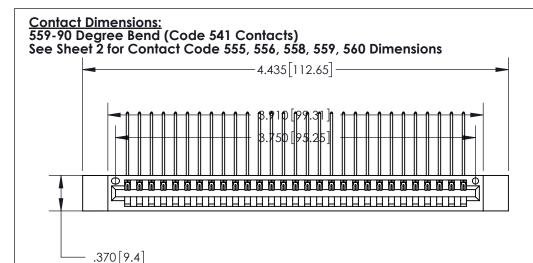

THIS IS A C.A.D. GENERATED DRAWING DO NOT MAKE MANUAL REVISIONS TO MASTER.

ISSUE NUMBER ORIGINAL

Card Slot Accepts .054 [1.37] to .070 [1.78] Thick P.C. Board .330 [8.38] Card Slot .160 [4.07] Point of Contact —

INSULATOR MATERIAL: THERMOPLASTIC POLYESTER, UL 94V-0 CONTACT MATERIAL; COPPER, NICKEL, TIN ALLOY CA-725 CONTACT PLATING: GOLD ON THE MATING AREA, TIN-LEAD

ON THE CONTACT TAILS, NICKEL UNDERPLATE

.600 [15.24]

846/896 SERIES HIGH TEMP CARD EDGE CONNECTOR PART NUMBER: 896-029-559-612

YOUR CONNECTION TO QUALITY & SERVICE

**EDAC INC** TORONTO, ONTARIO CANADA

THESE DRAWINGS AND SPECIFICATIONS ARE THE PROPERTY OF EDAC INC.,AND SHALL NOT BE REPRODUCED, OR COPIED OR USED AS THE BASIS FOR THE MANUFACTURE OR SALE OF APPARATUS WITHOUT WRITTEN PERMISSION.

| ACAD REFERENCE NO. | 846-ENG-MASTER   |  |
|--------------------|------------------|--|
| DRAWN: J.LEE       | DATE: APR. 22/09 |  |
| CHECKED:           | DATE:            |  |
| SCALE: 1:1         | SHEET 1 OF 2     |  |
| DRAWING NUMBER     | ISSUE            |  |
| 846-ENG-MASTER     | R 1              |  |