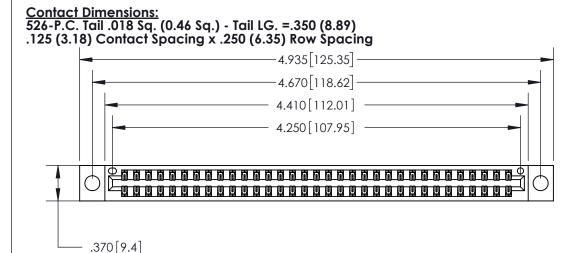

846/896 SERIES HIGH TEMP CARD EDGE CONNECTOR PART NUMBER: 896-066-526-804

YOUR CONNECTION TO QUALITY & SERVICE

**EDAC INC** TORONTO, ONTARIO CANADA

THESE DRAWINGS AND SPECIFICATIONS ARE THE PROPERTY OF EDAC INC.,AND SHALL NOT BE REPRODUCED, OR COPIED OR USED AS THE BASIS FOR THE MANUFACTURE OR SALE OF APPARATUS WITHOUT WRITTEN PERMISSION.