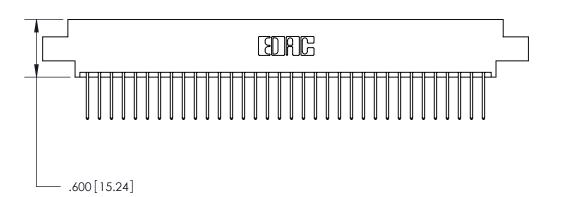

THIS IS A C.A.D. GENERATED DRAWING DO NOT MAKE MANUAL REVISIONS TO MASTER.

ISSUE NUMBER

ORIGINAL

1

.060 [1.52] .200 [5.08] .210[5.33] -.660 [16.76]

.060 [1.52] .150 [3.81] .260[6.6] -Outside Tails .660[16.76]