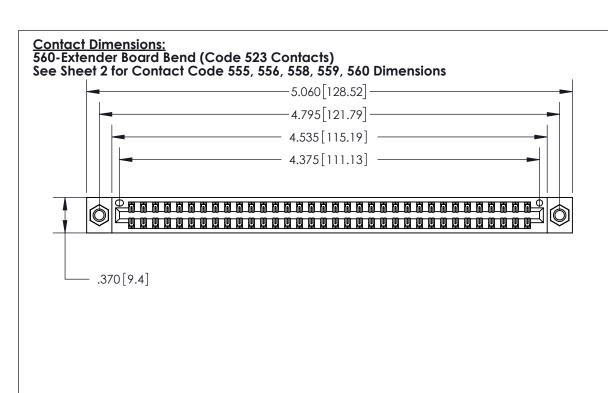

THIS IS A C.A.D. GENERATED DRAWING DO NOT MAKE MANUAL REVISIONS TO MASTER.

ISSUE NUMBER ORIGINAL (1)

.600 [15.24]

INSULATOR MATERIAL: THERMOPLASTIC POLYESTER, UL 94V-0 CONTACT MATERIAL; COPPER, NICKEL, TIN ALLOY CA-725

CONTACT PLATING: GOLD ON THE MATING AREA, TIN-LEAD ON THE CONTACT TAILS, NICKEL UNDERPLATE

YOUR CONNECTION TO QUALITY & SERVICE

**EDAC INC** TORONTO, ONTARIO CANADA

PART NUMBER: 896-068-560-207

846/896 SERIES HIGH TEMP CARD EDGE CONNECTOR