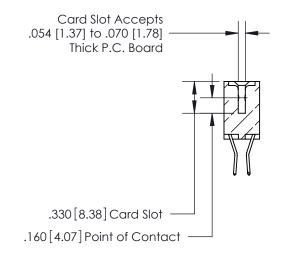

.165[4.19] .375 [9.54] .125(3.18) to .210(5.33) .125(3.18) to .210(5.33)

**Contact Code 558** 

**Contact Code 559** 

**Contact Code 560** 

INSULATOR MATERIAL: THERMOPLASTIC POLYESTER, UL 94V-0 CONTACT MATERIAL; COPPER, NICKEL, TIN ALLOY CA-725 CONTACT PLATING: GOLD ON THE MATING AREA, TIN-LEAD ON THE CONTACT TAILS, NICKEL UNDERPLATE