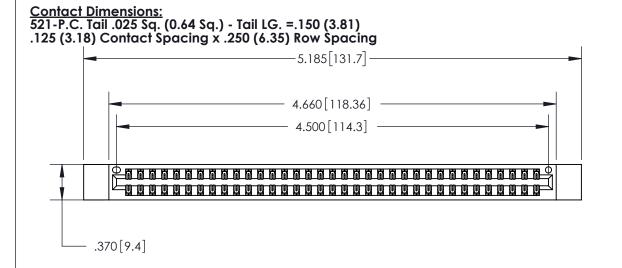

## 846/896 SERIES HIGH TEMP CARD EDGE CONNECTOR CONTACT CODE 555,556,558,559,560 DIMENSIONS

.150 [3.81]

YOUR CONNECTION TO QUALITY & SERVICE

**Contact Code 559** 

**EDAC INC** TORONTO, ONTARIO CANADA

THESE DRAWINGS AND SPECIFICATIONS ARE THE PROPERTY OF EDAC INC.,AND SHALL NOT BE REPRODUCED, OR COPIED OR USED AS THE BASIS FOR THE MANUFACTURE OR SALE OF APPARATUS WITHOUT WRITTEN PERMISSION.