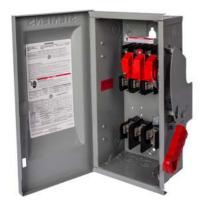

## **SIEMENS**

Data sheet US2:HF223N

Siemens Low Voltage Circuit Protection Heavy Duty Safety Switch. 2-Pole 2-Fuse and solid neutral Fused in a type 1 enclosure (indoor). Rated 240VAC (100A).

| mechanical service life (switching cycles) typical | 10000                                           |
|----------------------------------------------------|-------------------------------------------------|
| fastening method                                   | SURFACE                                         |
| number of poles                                    | 2                                               |
| suitability for operation                          | DISCONNECTING MEAN FOR SERVICE ENTRANCE / LOADS |
| Electricity                                        |                                                 |
| ampacity                                           | 100 A                                           |
| supply voltage frequency rated value 50/60 Hz      | Yes                                             |
| Environmental conditions                           |                                                 |
| ambient temperature during operation maximum       | 85 °C                                           |
| ambient temperature during operation minimum       | -29 °C                                          |
| Model                                              |                                                 |
| product brand name                                 | SIEMENS                                         |
| product sub brand name                             | VBII                                            |
| product type designation                           | HEAVY DUTY SWITCH                               |
| type of electrical connection                      | MECHANICAL LUGS                                 |
| Mechanical Design                                  |                                                 |
| design of the housing                              | TYPE 1                                          |
| design of the actuating element                    | SINGLE THROW                                    |
| material                                           | STEEL                                           |
| General product approval                           |                                                 |
| certificate of suitability                         | UL98                                            |