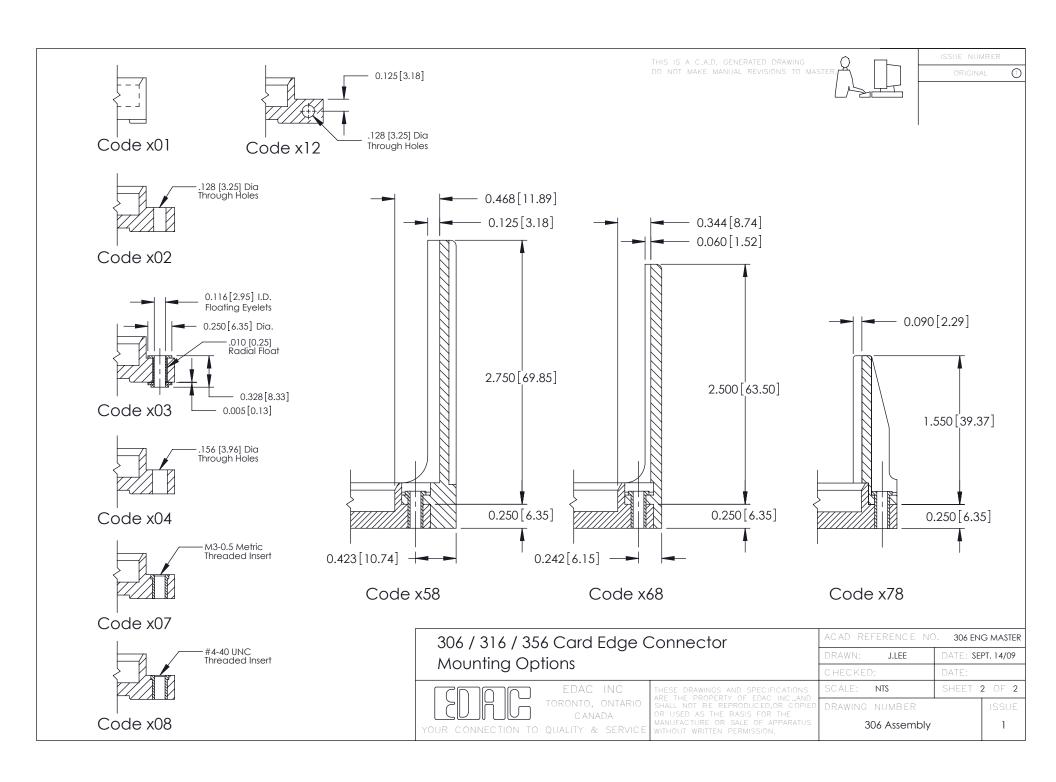

306 Assembly

0.165[4.19] Point of Contact

0.295 [7.49] Card Slot

**See Accompanying Pages for:** 

- **Mounting Options**
- **Features and Specifications**