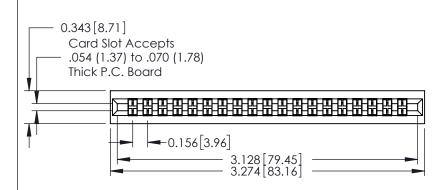

**Mounting Option** 101-No Mounting Lugs **Contact Detail** 

520-P.C. Tail .046x.015(1.17x0.38) - Tail LG.=.213(5.41) .156 [3.96] Contact Spacing with Single Centreline Row

306 / 316 / 356 Card Edge Connector Part Number: 306-019-520-101

306 Assembly

0.165[4.19] Point of Contact

0.295 [7.49] Card Slot

**See Accompanying Pages for:** 

- **Mounting Options**
- **Features and Specifications**