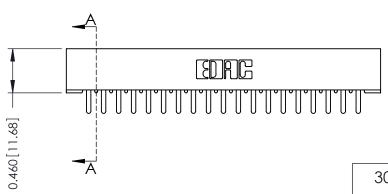

**Mounting Option** 101-No Mounting Lugs **Contact Detail** 

520-P.C. Tail .046x.015(1.17x0.38) - Tail LG.=.213(5.41) .156 [3.96] Contact Spacing with Single Centreline Row

306 / 316 / 356 Card Edge Connector Part Number: 306-019-520-101