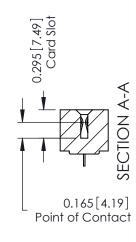

ISSUE NUMBER

ORIGINAL

**See Accompanying Pages for: Mounting Options** 

306 / 316 / 356 Card Edge Connector Part Number: 306-037-521-101

YOUR CONNECTION TO QUALITY & SERVICE

**EDAC INC** TORONTO, ONTARIO CANADA