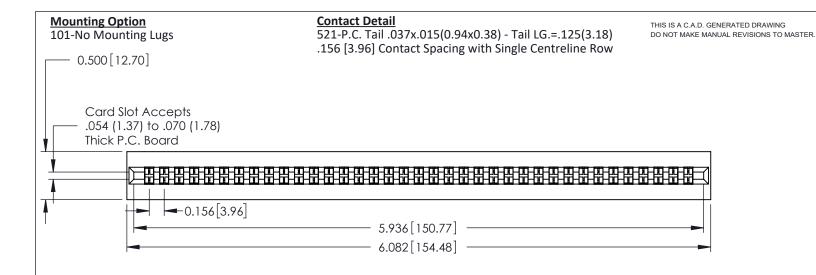

ISSUE NUMBER

ORIGINAL

**See Accompanying Pages for: Mounting Options** 

306 / 316 / 356 Card Edge Connector Part Number: 306-037-521-101

YOUR CONNECTION TO QUALITY & SERVICE

**EDAC INC** TORONTO, ONTARIO CANADA