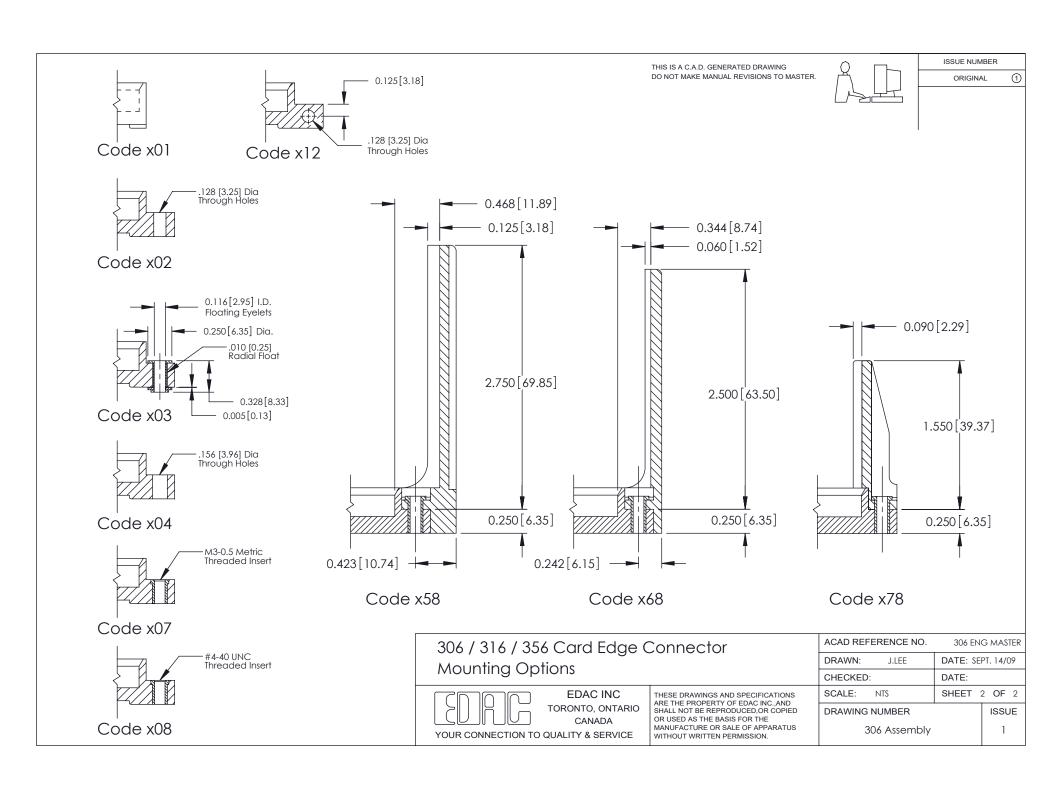

ISSUE NUMBER

ORIGINAL

**See Accompanying Pages for: Mounting Options** 

306 / 316 / 356 Card Edge Connector Part Number: 306-037-521-101

YOUR CONNECTION TO QUALITY & SERVICE

**EDAC INC** TORONTO, ONTARIO CANADA

THESE DRAWINGS AND SPECIFICATIONS ARE THE PROPERTY OF EDAC INC.,AND SHALL NOT BE REPRODUCED, OR COPIED OR USED AS THE BASIS FOR THE MANUFACTURE OR SALE OF APPARATUS WITHOUT WRITTEN PERMISSION.

|  | ACAD REFERENCE NO. | 306 ENG MASTER    |       |
|--|--------------------|-------------------|-------|
|  | DRAWN: J.LEE       | DATE: SEPT. 14/09 |       |
|  | CHECKED:           | DATE:             |       |
|  | SCALE: NTS         | SHEET             | OF 2  |
|  | DRAWING NUMBER     |                   | ISSUE |
|  | 306 Assembly       |                   | 1     |