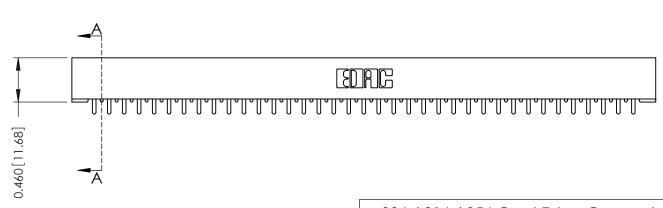

ISSUE NUMBER

ORIGINAL

**See Accompanying Pages for: Mounting Options** 

306 / 316 / 356 Card Edge Connector Part Number: 306-037-521-101

YOUR CONNECTION TO QUALITY & SERVICE

**EDAC INC** TORONTO, ONTARIO CANADA