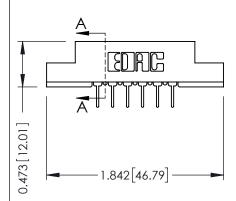

## **See Accompanying Pages for:**

- **Contact Bend Details**
- **Mounting Options**

SECTION A-A

| 307 / 357 Card Edge Connector |          |                                   |  |
|-------------------------------|----------|-----------------------------------|--|
| Part Number: 307-006-431-108  |          |                                   |  |
|                               | EDAC INC | THESE DRAWINGS AND SPECIFICATIONS |  |