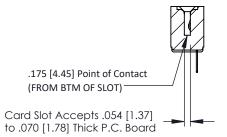

**Mounting Option** #4-40 Unified Threaded Inserts **Contact Detail** 

PC Tail .023x.013(0.58x0.33) - Tail LG=.213(5.41) .156 [3.96] Contact Spacing x .200 [5.08] Row Spacing

THIS IS A C.A.D. GENERATED DRAWING DO NOT MAKE MANUAL REVISIONS TO MASTER.