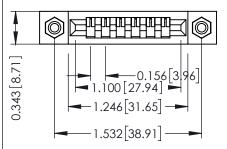

**Mounting Option** #4-40 Unified Threaded Inserts **Contact Detail** 

PC Tail .023x.013(0.58x0.33) - Tail LG=.213(5.41) .156 [3.96] Contact Spacing x .200 [5.08] Row Spacing

THIS IS A C.A.D. GENERATED DRAWING DO NOT MAKE MANUAL REVISIONS TO MASTER.