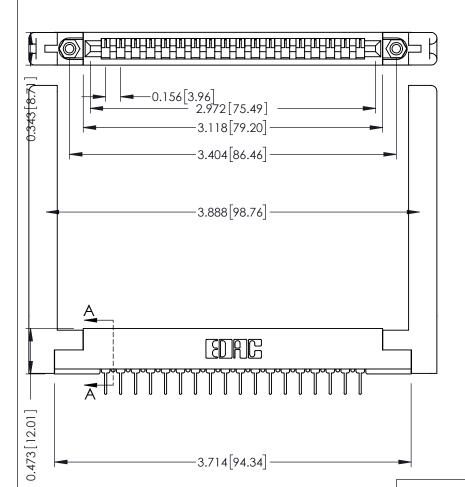

ISSUE NUMBER

ORIGINAL

PC Tail .023x.013(0.58x0.33) - Tail LG=.213(5.41) .156 [3.96] Contact Spacing x .200 [5.08] Row Spacing

SECTION A-A

.175 [4.45] Point of Contact (FROM BTM OF SLOT) Card Slot Accepts .054 [1.37] to .070 [1.78] Thick P.C. Board

ACAD REFERENCE NO.

307 / 357 Card Edge Connector Part Number: 307-018-431-168

YOUR CONNECTION TO QUALITY & SERVICE

**EDAC INC** TORONTO, ONTARIO CANADA

THESE DRAWINGS AND SPECIFICATIONS ARE THE PROPERTY OF EDAC INC.,AND SHALL NOT BE REPRODUCED, OR COPIED OR USED AS THE BASIS FOR THE MANUFACTURE OR SALE OF APPARATUS WITHOUT WRITTEN PERMISSION.