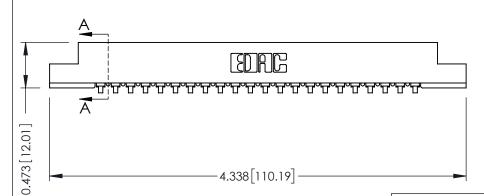

## SECTION A-A

.175 [4.45] Point of Contact (FROM BTM OF SLOT) Card Slot Accepts .054 [1.37] to .070 [1.78] Thick P.C. Board

**See Accompanying Pages for:** 

- **Contact Bend Details**
- **Mounting Options**