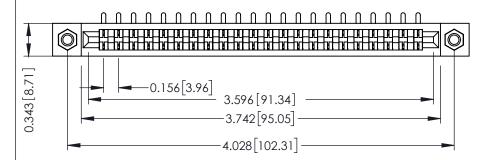

**Mounting Option** M3-0.5 Metric Threaded Inserts **Contact Detail** 

90 Degree Bend (Code 421 Contacts)

.156 [3.96] Contact Spacing x .200 [5.08] Row Spacing

THIS IS A C.A.D. GENERATED DRAWING DO NOT MAKE MANUAL REVISIONS TO MASTER.