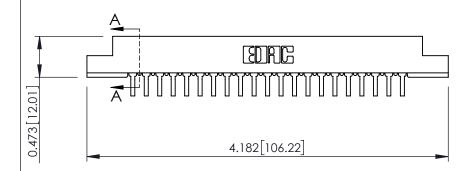

307 / 357 Card Edge Connector Part Number: 307-042-559-204

YOUR CONNECTION TO QUALITY & SERVICE

307 ENG MASTER J.LEE DATE: AUG. 11/09 NTS SHEET 1 OF 3

307 Assembly