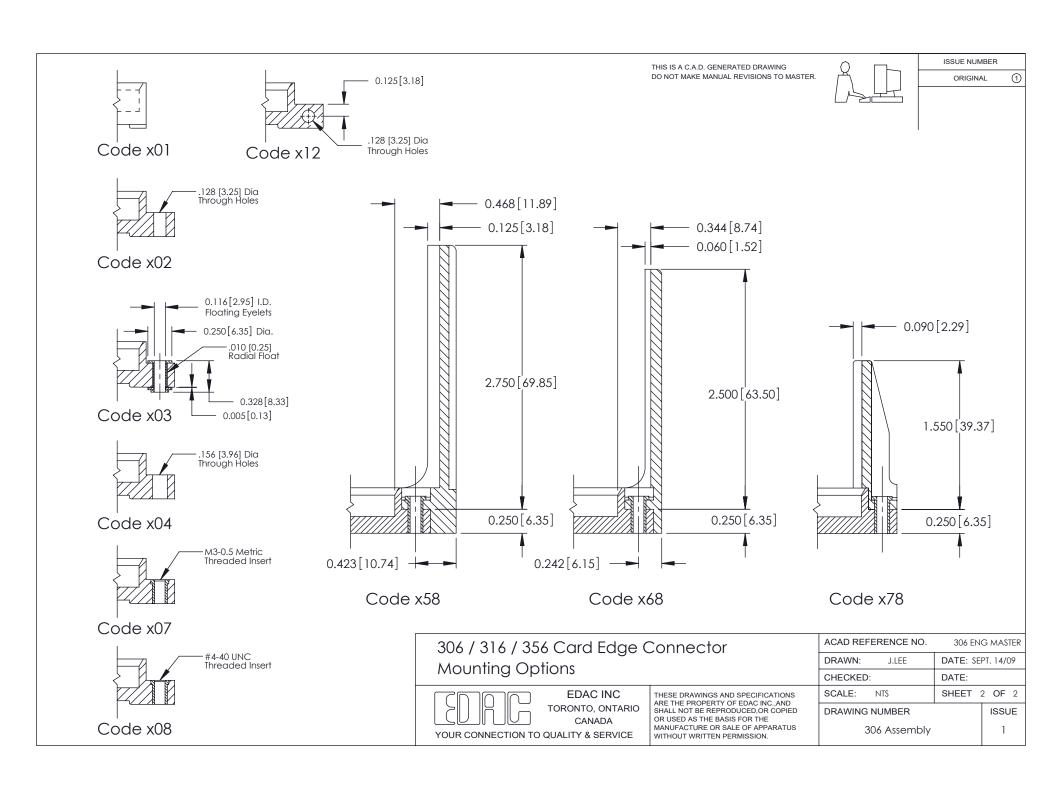

| See Accompanying Pages for: |                                                               | Part Number: 316-027-521-178  EDAC INC TORONTO, ONTARIO  THESE DRAWINGS AND SPECIFICATIONS ARE THE PROPERTY OF EDAC INCAND SHALL NOT BE REPRODUCED, OR COPIED |                                                                                 | DRAWN: J.LEE CHECKED: SCALE: NTS DRAWING NUMBER                              | DATE: SEP  DATE: SHEET 1 | PT. 14/09              |                |