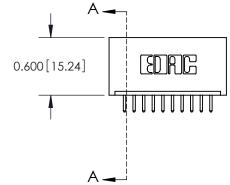

ORIGINAL

0.600[15.24]

See Accompanying Page for: Mounting Options

| SECTION A-A |
|-------------|
|             |
|             |

| 325 Card Edge Connector              | ACAD REFERENCE NO. 325 ENG MASTER                             |                |         |           |
|--------------------------------------|---------------------------------------------------------------|----------------|---------|-----------|
| Part Number: 325-010-520-101         |                                                               | DRAWN: J.LEE   | DATE: O | CT. 06/09 |
|                                      |                                                               | CHECKED:       | DATE:   | DATE:     |
| TORONTO, ONTARIO AF                  | OR USED AS THE BASIS FOR THE MANUFACTURE OR SALE OF APPARATUS | SCALE: NTS     | SHEET   | 1 OF 2    |
|                                      |                                                               | DRAWING NUMBER |         | ISSUE     |
| YOUR CONNECTION TO QUALITY & SERVICE |                                                               | 325 Assembly   | ′       | 1         |