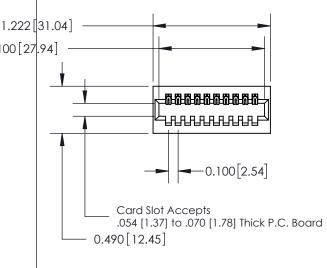

Mounting Option 01-No Mounting Lugs **Contact Detail** 

520-P.C. Tail .025 Sq.(0.64 Sq.) - Tail LG=.175(4.45) .100 [2.54] Contact Spacing x .300 [7.62] Row Spacing THIS IS A C.A.D. GENERATED DRAWING

ISSUE NUMBER