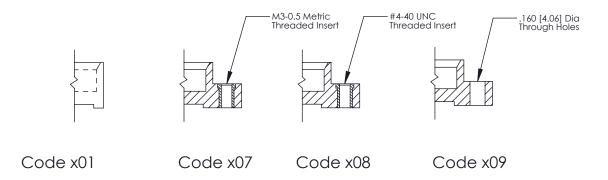

THIS IS A C.A.D. GENERATED DRAWING
DO NOT MAKE MANUAL REVISIONS TO MASTER.

SSUE NUMBER

DRIGINAL

1

|                 | 325 Card Edge Connector                                                                |                                                                                                   | ACAD REFERENCE NO. 325 ENG MASTER |             |           |   |
|-----------------|----------------------------------------------------------------------------------------|---------------------------------------------------------------------------------------------------|-----------------------------------|-------------|-----------|---|
|                 |                                                                                        | DRAWN:                                                                                            | J.LEE                             | DATE: O     | CT. 06/09 |   |
|                 | Mounting Options                                                                       |                                                                                                   | CHECKED:                          |             | DATE:     |   |
|                 | TORONTO, ONTARIO ARE THE PROPERTY OF EDAC INC., AND SHALL NOT BE REPRODUCED, OR COPIED | SCALE:                                                                                            | NTS                               | SHEET 2     | 2 OF 2    |   |
|                 |                                                                                        | DRAWING                                                                                           | NUMBER                            |             | ISSUE     |   |
| YOUR CONNECTION | YOUR CONNECTION TO QUAL                                                                | CANADA  OR USED AS THE BASIS FOR THE MANUFACTURE OR SALE OF APPARATUS WITHOUT WRITTEN PERMISSION. | 3                                 | 25 Assembly |           | 1 |