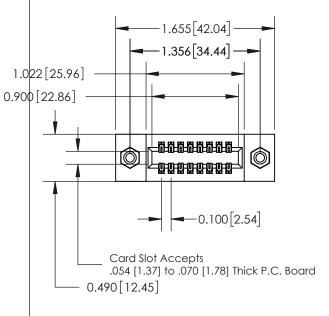

**Mounting Option** 

08-#4-40 Unified Threaded Inserts

**Contact Detail** 

520-P.C. Tail .025 Sq.(0.64 Sq.) - Tail LG=.175(4.45) .100 [2.54] Contact Spacing x .300 [7.62] Row Spacing

0.600[15.24]

**See Accompanying Page for: Mounting Options** 