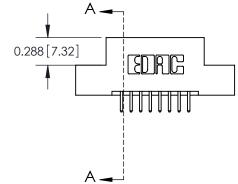

ACAD REFERENCE NO.

SECTION A-A

325 ENG MASTER

THIS IS A C.A.D. GENERATED DRAWING
DO NOT MAKE MANUAL REVISIONS TO MASTER.

SSUE NUMBER

DRIGINAL

1

|                  | 325 Card Edge Connector |                                                                  |          | ACAD REFERENCE NO. 325 ENG MASTER |           |        |  |
|------------------|-------------------------|------------------------------------------------------------------|----------|-----------------------------------|-----------|--------|--|
| Mounting Options |                         | DRAWN:                                                           | J.LEE    | DATE: O                           | CT. 06/09 |        |  |
|                  | Mourning Ophons         |                                                                  | CHECKED: |                                   | DATE:     |        |  |
|                  | TORONTO, ONTARIO CANADA | OR USED AS THE BASIS FOR THE<br>MANUFACTURE OR SALE OF APPARATUS | SCALE:   | NTS                               | SHEET 2   | 2 OF 2 |  |
|                  |                         |                                                                  | DRAWING  | NUMBER                            |           | ISSUE  |  |
|                  |                         |                                                                  | 3        | 25 Assembly                       |           | 1      |  |