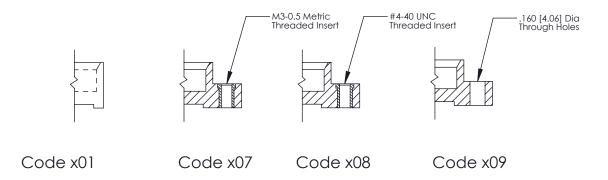

**Mounting Option** 

08-#4-40 Unified Threaded Inserts

**Contact Detail** 

520-P.C. Tail .025 Sq.(0.64 Sq.) - Tail LG=.175(4.45) .100 [2.54] Contact Spacing x .300 [7.62] Row Spacing

0.600[15.24]

**See Accompanying Page for: Mounting Options** 