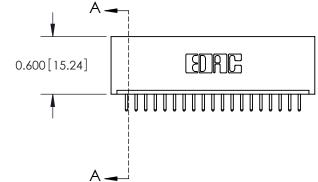

SECTION A-A

THIS IS A C.A.D. GENERATED DRAWING
DO NOT MAKE MANUAL REVISIONS TO MASTER.

SSUE NUMBER

DRIGINAL

1

|                  | 325 Card Edge Connector |                                   |                                                                                                        | ACAD REFERENCE NO. 325 ENG MASTER |           |        |       |
|------------------|-------------------------|-----------------------------------|--------------------------------------------------------------------------------------------------------|-----------------------------------|-----------|--------|-------|
| Mounting Options |                         | DRAWN:                            | J.LEE                                                                                                  | DATE: O                           | CT. 06/09 |        |       |
|                  | Moorning Ophons         |                                   | CHECKED:                                                                                               |                                   | DATE:     |        |       |
| YOUR             | EDAC INC                | THESE DRAWINGS AND SPECIFICATIONS | SCALE:                                                                                                 | NTS                               | SHEET 2   | 2 OF 2 |       |
|                  | TORG                    | TORONTO, ONTARIO                  | ARE THE PROPERTY OF EDAC INC.,AND<br>SHALL NOT BE REPRODUCED,OR COPIED<br>OR USED AS THE BASIS FOR THE | DRAWING                           | NUMBER    |        | ISSUE |
|                  | CANADA                  | MANUFACTURE OR SALE OF APPARATUS  | 3                                                                                                      | 25 Assembly                       |           | 1      |       |