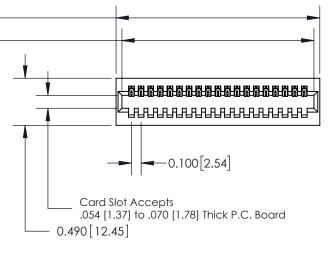

**Mounting Option** 01-No Mounting Lugs **Contact Detail** 

520-P.C. Tail .025 Sq.(0.64 Sq.) - Tail LG=.175(4.45) .100 [2.54] Contact Spacing x .300 [7.62] Row Spacing

0.600[15.24]

**See Accompanying Page for: Mounting Options** 