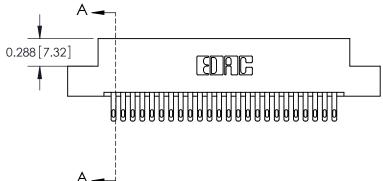

**See Accompanying Page for: Mounting Options** 

325 Card Edge Connector Part Number: 325-048-500-207

YOUR CONNECTION TO QUALITY & SERVICE

| ACAD REFERENCE NO. 325 ENG MASTER |                  |  |  |  |
|-----------------------------------|------------------|--|--|--|
| DRAWN: J.LEE                      | DATE: OCT. 06/09 |  |  |  |
| CHECKED:                          | DATE:            |  |  |  |
| SCALE: NTS                        | SHEET 1 OF 2     |  |  |  |
| DRAWING NUMBER                    | ISSUE            |  |  |  |
| 325 Assembly                      | 1                |  |  |  |