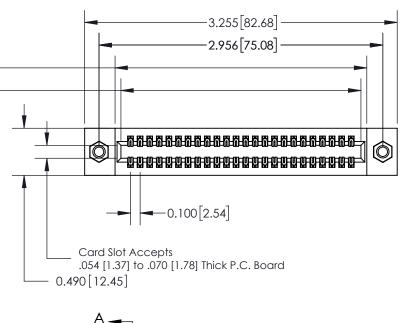

**See Accompanying Page for: Mounting Options** 

325 Card Edge Connector Part Number: 325-048-500-207

YOUR CONNECTION TO QUALITY & SERVICE

| ACAD REFERENCE NO. 325 ENG MASTER |                  |  |  |  |
|-----------------------------------|------------------|--|--|--|
| DRAWN: J.LEE                      | DATE: OCT. 06/09 |  |  |  |
| CHECKED:                          | DATE:            |  |  |  |
| SCALE: NTS                        | SHEET 1 OF 2     |  |  |  |
| DRAWING NUMBER                    | ISSUE            |  |  |  |
| 325 Assembly                      | 1                |  |  |  |