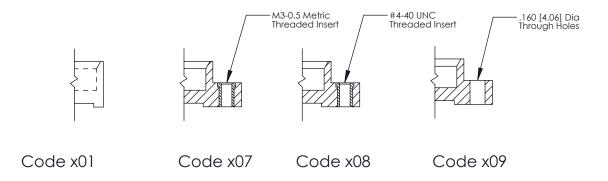

**Mounting Option** 07-M3-0.5 Metric Threaded Inserts

**Contact Detail** 

500-Wire Hole .050x.025(1.27x0.64) - Tail LG=.260(6.60) .100 [2.54] Contact Spacing x .300 [7.62] Row Spacing

0.600[15.24] SECTION A-A

THIS IS A C.A.D. GENERATED DRAWING
DO NOT MAKE MANUAL REVISIONS TO MASTER.

ISSUE NUMBER

ORIGINAL

1

| 325 Card Edge Connector<br>Mounting Options |                                                                                                                                                                  | ACAD REFERENCE NO. 325 ENG MASTER |             |         |           |
|---------------------------------------------|------------------------------------------------------------------------------------------------------------------------------------------------------------------|-----------------------------------|-------------|---------|-----------|
|                                             |                                                                                                                                                                  | DRAWN:                            | J.LEE       | DATE: O | CT. 06/09 |
|                                             |                                                                                                                                                                  | CHECKED:                          |             | DATE:   |           |
|                                             | TORONTO, ONTARIO CANADA CANADA ARE THE PROPERTY OF EDAC INC.,AND SHALL NOT BE REPRODUCED,OR COPIED OR USED AS THE BASIS FOR THE MANUFACTURE OR SALE OF APPARATUS | SCALE:                            | NTS         | SHEET : | 2 OF 2    |
| I   ZII   III                               |                                                                                                                                                                  | DRAWING                           | NUMBER      |         | ISSUE     |
| CANADA CANADA                               |                                                                                                                                                                  | 3                                 | 25 Assembly |         | 1         |