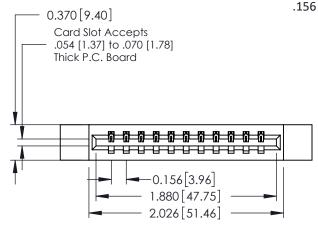

**Mounting Option** 12-.128 (3.25) Dia. Side Mounting Holes **Contact Detail** 

542-Wire Wrap .025 Sq.(0.64 Sq.) - Tail LG=.645(16.38) .156 [3.96] Contact Spacing x .200 [5.08] Row Spacing

THIS IS A C.A.D. GENERATED DRAWING DO NOT MAKE MANUAL REVISIONS TO MASTER.