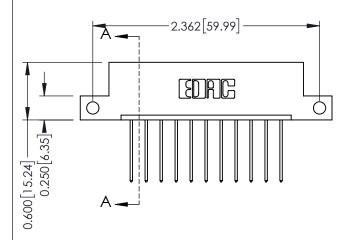

**Mounting Option** 12-.128 (3.25) Dia. Side Mounting Holes **Contact Detail** 

542-Wire Wrap .025 Sq.(0.64 Sq.) - Tail LG=.645(16.38) .156 [3.96] Contact Spacing x .200 [5.08] Row Spacing

THIS IS A C.A.D. GENERATED DRAWING DO NOT MAKE MANUAL REVISIONS TO MASTER.