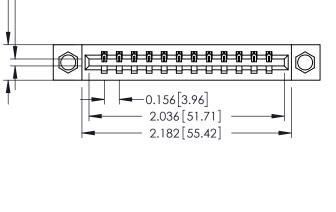

## **Mounting Option Contact Detail** 523-P.C. Tail .025 Sq.(0.64 Sq.) - Tail LG=.390(9.91) .156 [3.96] Contact Spacing x .200 [5.08] Row Spacing 08-#4-40 Unified Threaded Inserts — 0.370 [9.40] Card Slot Accepts .054 [1.37] to .070 [1.78] Thick P.C. Board -0.156[3.96] 2.036 [51.71]

**See Accompanying Pages for:** 

- **Contact Bend Details**
- **Mounting Options**

| 337 / 387 Series Card Edge Connector |  |
|--------------------------------------|--|
| Part Number: 337-012-523-608         |  |