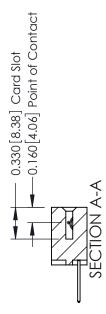

## **Mounting Option Contact Detail** 523-P.C. Tail .025 Sq.(0.64 Sq.) - Tail LG=.390(9.91) .156 [3.96] Contact Spacing x .200 [5.08] Row Spacing 08-#4-40 Unified Threaded Inserts — 0.370 [9.40] Card Slot Accepts .054 [1.37] to .070 [1.78] Thick P.C. Board -0.156[3.96] 2.036 [51.71]