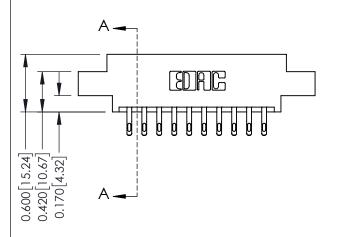

0.160 [4.06] Point of Contact Card Slot

0.330[8.38]

ISSUE NUMBER

ORIGINAL

1

| 337 / 387 Series Card Edge Connector<br>Contact Bend Detail           |                                                                                                                                                                                                   | ACAD REFERENCE NO. | 337 ENG MASTER   |               |
|-----------------------------------------------------------------------|---------------------------------------------------------------------------------------------------------------------------------------------------------------------------------------------------|--------------------|------------------|---------------|
|                                                                       |                                                                                                                                                                                                   | DRAWN: J.LEE       | DATE: OCT. 06/09 |               |
|                                                                       |                                                                                                                                                                                                   | CHECKED:           | DATE:            |               |
| EDAC INC TORONTO, ONTARIO CANADA YOUR CONNECTION TO QUALITY & SERVICE | THESE DRAWINGS AND SPECIFICATIONS ARE THE PROPERTY OF EDAC INC., AND SHALL NOT BE REPRODUCED, OR COPIED OR USED AS THE BASIS FOR THE MANUFACTURE OR SALE OF APPARATUS WITHOUT WRITTEN PERMISSION. | SCALE: NTS         | SHEET            | 2 <b>OF</b> 3 |
|                                                                       |                                                                                                                                                                                                   | DRAWING NUMBER     |                  | ISSUE         |
|                                                                       |                                                                                                                                                                                                   | 337 Assembly       |                  | 1             |