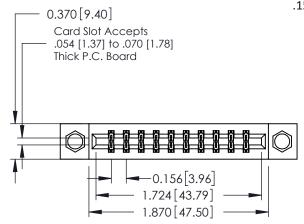

## **Mounting Option**

08-#4-40 Unified Threaded Inserts

**Contact Detail** 

555-Extender Board Bend (Code 500 Contacts) .156 [3.96] Contact Spacing x .200 [5.08] Row Spacing THIS IS A C.A.D. GENERATED DRAWING DO NOT MAKE MANUAL REVISIONS TO MASTER.

ISSUE NUMBER

ORIGINAL

1

**See Accompanying Pages for:** 

- **Contact Bend Details**
- **Mounting Options**

| 337 / 387 Series Card Edge Connector |
|--------------------------------------|
| Part Number: 337-020-555-808         |