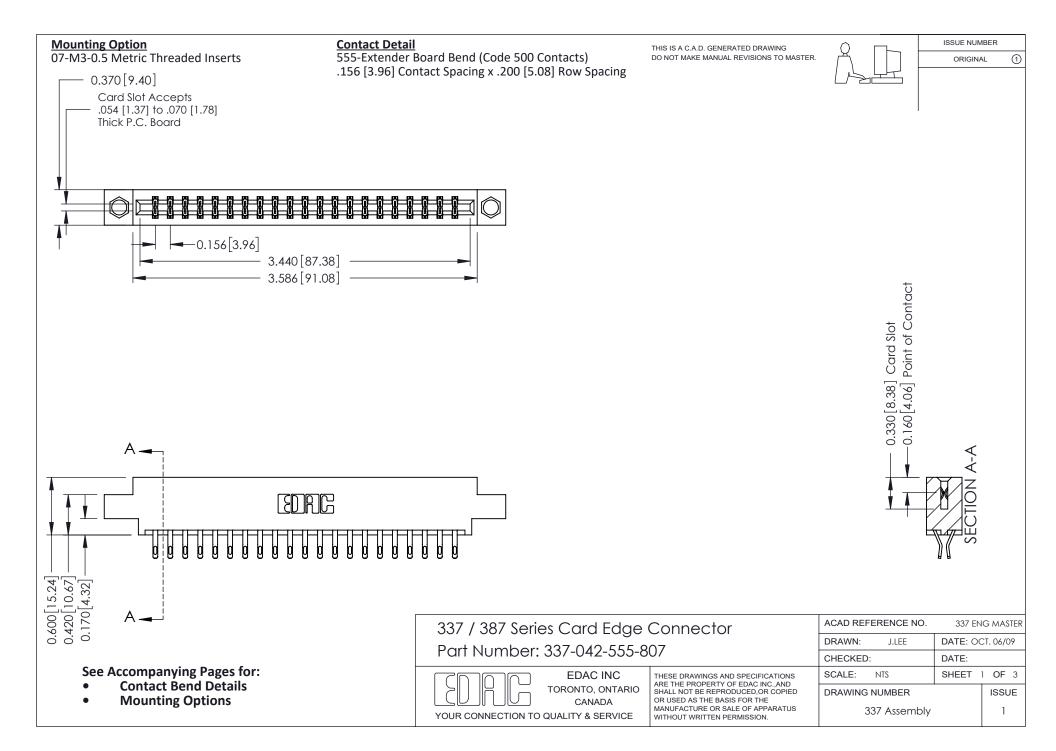

ISSUE NUMBER

ORIGINAL

1

| 337 / 387 Series Card Edge Connector<br>Contact Bend Detail           |                                                                                                                                                                                                  | ACAD REFERENCE NO. 337 E |                  | G MASTER      |
|-----------------------------------------------------------------------|--------------------------------------------------------------------------------------------------------------------------------------------------------------------------------------------------|--------------------------|------------------|---------------|
|                                                                       |                                                                                                                                                                                                  | DRAWN: J.LEE             | DATE: OCT. 06/09 |               |
|                                                                       |                                                                                                                                                                                                  | CHECKED: DATE:           |                  |               |
| EDAC INC TORONTO, ONTARIO CANADA YOUR CONNECTION TO QUALITY & SERVICE | THESE DRAWINGS AND SPECIFICATIONS ARE THE PROPERTY OF EDAC INC.,AND SHALL NOT BE REPRODUCED, OR COPIED OR USED AS THE BASIS FOR THE MANUFACTURE OR SALE OF APPARATUS WITHOUT WRITTEN PERMISSION. | SCALE: NTS               | SHEET            | 2 <b>OF</b> 3 |
|                                                                       |                                                                                                                                                                                                  | DRAWING NUMBER           |                  | ISSUE         |
|                                                                       |                                                                                                                                                                                                  | 337 Assembly             |                  | 1             |