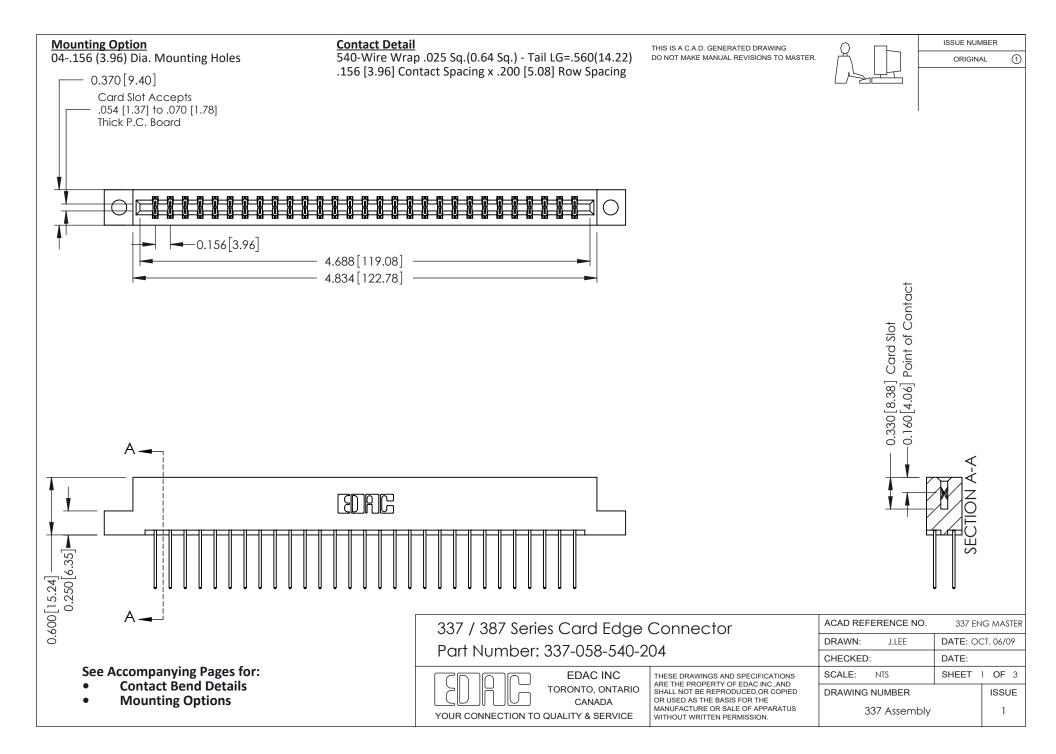

ISSUE NUMBER

ORIGINAL

1



| 337 / 387 Series Card Edge Connector<br>Contact Bend Detail           |                                                                                                                                                                                                  | ACAD REFERENCE NO. 337 E |                  | G MASTER      |
|-----------------------------------------------------------------------|--------------------------------------------------------------------------------------------------------------------------------------------------------------------------------------------------|--------------------------|------------------|---------------|
|                                                                       |