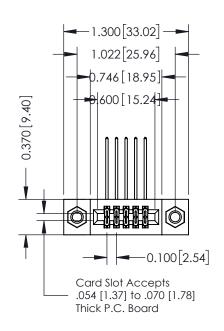

## **Contact Detail**

559-90 Degree Bend (Code 541 Contacts) .100 [2.54] Contact Spacing x .200 [5.08] Row Spacing

1

SECTION A-A

342 ENG MASTER

| 342 / 392 Card Edge Connector |
|-------------------------------|
| Part Number: 342-010-559-207  |