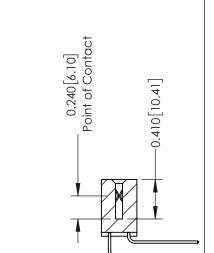

## **Contact Detail**

559-90 Degree Bend (Code 541 Contacts) .100 [2.54] Contact Spacing x .200 [5.08] Row Spacing

1

SECTION A-A

342 ENG MASTER

| 342 / 392 Card Edge Connector |
|-------------------------------|
| Part Number: 342-010-559-207  |