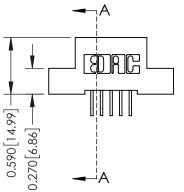

## **Contact Detail**

559-90 Degree Bend (Code 541 Contacts) .100 [2.54] Contact Spacing x .200 [5.08] Row Spacing

1

SECTION A-A

342 ENG MASTER

| 342 / 392 Card Edge Connector |
|-------------------------------|
| Part Number: 342-010-559-207  |