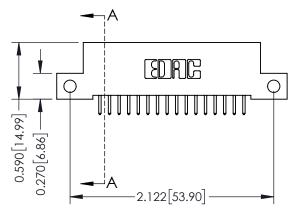

## **Mounting Option**

12-.128 (3.25) Dia. Side Mounting Holes

## **See Accompanying Pages for:**

- **Contact Bend Details**
- **Mounting Options**

| 342 / 392 Card Edge Connector |
|-------------------------------|
| Part Number: 342-032-521-212  |

YOUR CONNECTION TO QUALITY & SERVICE