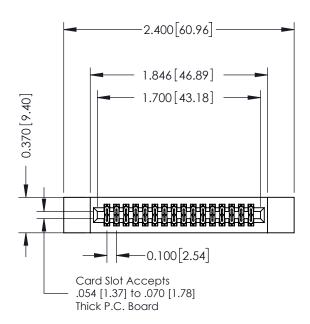

## **See Accompanying Pages for:**

- **Contact Bend Details**
- **Mounting Options**

| 342 / 392 Card Edge Connector |
|-------------------------------|
| Part Number: 342-032-521-212  |

YOUR CONNECTION TO QUALITY & SERVICE

|   | ACAD REFERENCE NO | 342 ENG MASTER   |
|---|-------------------|------------------|
|   | DRAWN: J.LEE      | DATE: OCT. 06/09 |
|   | CHECKED:          | DATE:            |
|   | SCALE: NTS        | SHEET 1 OF 3     |
| ) | DRAWING NUMBER    | ISSUE            |
|   | 342 Assembly      | 1                |