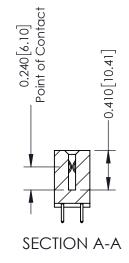

## **Contact Detail**

521-P.C. Tail .025 Sq.(0.64 Sq.) - Tail LG=.160(4.06) .100 [2.54] Contact Spacing x .200 [5.08] Row Spacing

THIS IS A C.A.D. GENERATED DRAWING DO NOT MAKE MANUAL REVISIONS TO MASTER. ISSUE NUMBER

ORIGINAL

1

| 342 / 392 Series Card Edge           | ACAD REFERENCE NO. 342 ENG MASTER                                                                                                                                                               |         |             |                  |        |
|--------------------------------------|-------------------------------------------------------------------------------------------------------------------------------------------------------------------------------------------------|---------|-------------|------------------|--------|
| Contact Bend Detail                  |                                                                                                                                                                                                 |         | J.LEE       | DATE: OCT. 06/09 |        |
| Confider bend Defail                 |                                                                                                                                                                                                 | CHECKED | ):          | DATE:            |        |
| EDAC INC                             | THESE DRAWINGS AND SPECIFICATIONS ARE THE PROPERTY OF EDAC INC.,AND SHALL NOT BE REPRODUCED,OR COPIED OR USED AS THE BASIS FOR THE MANUFACTURE OR SALE OF APPARATUS WITHOUT WRITTEN PERMISSION. | SCALE:  | NTS         | SHEET :          | 2 OF 3 |
| TORONTO, ONTARIO                     |                                                                                                                                                                                                 | DRAWING | NUMBER      |                  | ISSUE  |
| YOUR CONNECTION TO QUALITY & SERVICE |                                                                                                                                                                                                 | 3       | 42 Assembly |                  | 1      |