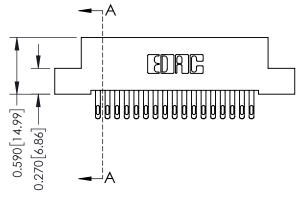

SECTION A-A

Part Number: 342-034-555-204 342 Assembly YOUR CONNECTION TO QUALITY & SERVICE