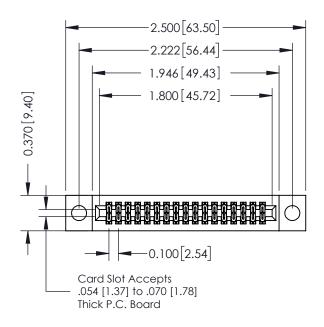

## 342 / 392 Card Edge Connector

|   | ACAD REFERENCE NO | REFERENCE NO. 342 ENG MASTER |  |  |
|---|-------------------|------------------------------|--|--|
|   | DRAWN: J.LEE      | DATE: OCT. 06/09             |  |  |
|   | CHECKED:          | DATE:                        |  |  |
|   | SCALE: NTS        | SHEET 1 OF 3                 |  |  |
| ) | DRAWING NUMBER    | ISSUE                        |  |  |

SECTION A-A

Part Number: 342-034-555-204 342 Assembly YOUR CONNECTION TO QUALITY & SERVICE