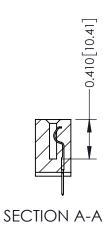

THIS IS A C.A.D. GENERATED DRAWING DO NOT MAKE MANUAL REVISIONS TO MASTER

ISSUE NUMBER

ORIGINAL

1

| 342 / 392 Card Edge Conne            | ACAD REFERENCE NO. 342 ENG MASTER                                                                                                                             |                |         |           |
|--------------------------------------|---------------------------------------------------------------------------------------------------------------------------------------------------------------|----------------|---------|-----------|
| Mounting Options                     |                                                                                                                                                               | DRAWN: J.LEE   | DATE: O | CT. 06/09 |
|                                      |                                                                                                                                                               | CHECKED:       | DATE:   |           |
| EDAC INC                             | THESE DRAWINGS AND SPECIFICATIONS                                                                                                                             | SCALE: NTS     | SHEET : | 3 OF 3    |
| TORONTO, ONTARIO                     | ARE THE PROPERTY OF EDAC INC.,AND SHALL NOT BE REPRODUCED,OR COPIED OR USED AS THE BASIS FOR THE MANUFACTURE OR SALE OF APPARATUS WITHOUT WRITTEN PERMISSION. | DRAWING NUMBER | •       | ISSUE     |
| YOUR CONNECTION TO QUALITY & SERVICE |                                                                                                                                                               | 342 Assembly   |         | 1         |