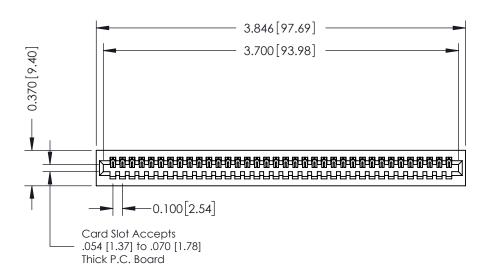

**Mounting Option** 01-No Mounting Lugs **Contact Detail** 

520-P.C. Tail .030x.018(0.76x0.46) - Tail LG=.185(4.70) .100 [2.54] Contact Spacing x .200 [5.08] Row Spacing

## **See Accompanying Pages for:**

- **Contact Bend Details**
- **Mounting Options**

| 342 / 392 Card Edge Connector |
|-------------------------------|
| Part Number: 342-036-520-101  |

| ACAD REFERENCE NO. 342 ENG N |                |                  |  |  |
|------------------------------|----------------|------------------|--|--|
| DRAWN: J.LEE                 |                | DATE: OCT. 06/09 |  |  |
|                              | CHECKED:       | DATE:            |  |  |
|                              | SCALE: NTS     | SHEET 1 OF 3     |  |  |
| )                            | DRAWING NUMBER | ISSUE            |  |  |