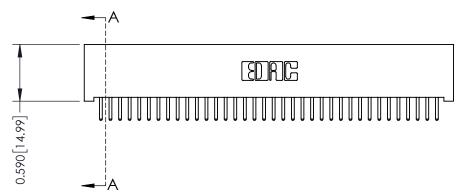

342 Assembly

THIS IS A C.A.D. GENERATED DRAWING DO NOT MAKE MANUAL REVISIONS TO MASTER. ISSUE NUMBER

ORIGINAL

1

| 342 / 392 Series Card Edge Connector<br>Contact Bend Detail |                                                      | ACAD REFERENCE NO. 342 ENG MASTER |             |                  |        |
|-------------------------------------------------------------|------------------------------------------------------|-----------------------------------|-------------|------------------|--------|
|                                                             |                                                      | DRAWN:                            | J.LEE       | DATE: OCT. 06/09 |        |
|                                                             |                                                      | CHECKED:                          |             | DATE:            |        |
|                                                             | THESE DRAWINGS AND SPECIFICATIONS                    | SCALE:                            | NTS         | SHEET :          | 2 OF 3 |
| TORONTO, ONTARIO                                            | January January Salvate Not be Kerkobooleb, ok Corne | DRAWING                           | NUMBER      |                  | ISSUE  |
| YOUR CONNECTION TO QUALITY & SERVICE                        | MANUFACTURE OR SALE OF APPARATUS                     | 3                                 | 42 Assembly |                  | 1      |