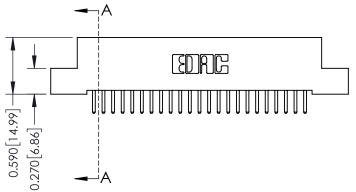

## \_\_\_\_0.240[6.10] Point of Contact 0.410[10.41] SECTION A-A

## **See Accompanying Pages for:**

- **Contact Bend Details**
- **Mounting Options**

342 / 392 Card Edge Connector Part Number: 342-046-520-202

YOUR CONNECTION TO QUALITY & SERVICE

342 ENG MASTER J.LEE DATE: OCT. 06/09 SHEET 1 OF 3