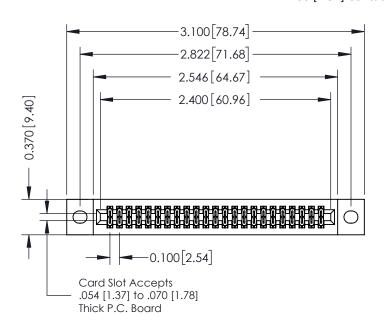

## **Mounting Option**

02-.128 (3.25) Wide Mounting Slots

## **Contact Detail**

520-P.C. Tail .030x.018(0.76x0.46) - Tail LG=.185(4.70) .100 [2.54] Contact Spacing x .200 [5.08] Row Spacing

## **See Accompanying Pages for:**

- **Contact Bend Details**
- **Mounting Options**

342 / 392 Card Edge Connector Part Number: 342-046-520-202

YOUR CONNECTION TO QUALITY & SERVICE

342 ENG MASTER J.LEE DATE: OCT. 06/09 SHEET 1 OF 3