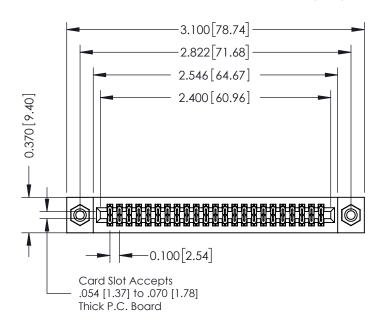

## **See Accompanying Pages for:**

- **Contact Bend Details**
- **Mounting Options**

342 / 392 Card Edge Connector Part Number: 342-046-560-208

YOUR CONNECTION TO QUALITY & SERVICE

342 ENG MASTER DATE: OCT. 06/09 J.LEE SHEET 1 OF 3

342 Assembly

THIS IS A C.A.D. GENERATED DRAWING DO NOT MAKE MANUAL REVISIONS TO MASTER. ISSUE NUMBER

ORIGINAL

1

| 342 / 392 Series Card Edge Connector<br>Contact Bend Detail |                                                                                                                                                                                                  | ACAD REFERENCE NO. 342 ENG MASTER |             |                  |        |
|-------------------------------------------------------------|--------------------------------------------------------------------------------------------------------------------------------------------------------------------------------------------------|-----------------------------------|-------------|------------------|--------|
|                                                             |                                                                                                                                                                                                  | DRAWN:                            | J.LEE       | DATE: OCT. 06/09 |        |
|                                                             |                                                                                                                                                                                                  | CHECKED:                          |             | DATE:            |        |
| TORONTO, ONTARIO                                            | THESE DRAWINGS AND SPECIFICATIONS ARE THE PROPERTY OF EDAC INC. AND SHALL NOT BE REPRODUCED, OR COPIED OR USED AS THE BASIS FOR THE MANUFACTURE OR SALE OF APPARATUS WITHOUT WRITTEN PERMISSION. | SCALE:                            | NTS         | SHEET :          | 2 OF 3 |
|                                                             |                                                                                                                                                                                                  | DRAWING                           | NUMBER      |                  | ISSUE  |
| YOUR CONNECTION TO QUALITY & SERVICE                        |                                                                                                                                                                                                  | 3                                 | 42 Assembly |                  | 1      |