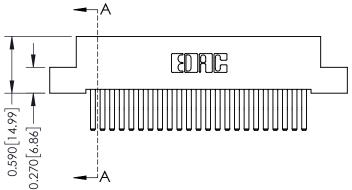

## **Mounting Option**

08-#4-40 Unified Threaded Inserts

THIS IS A C.A.D. GENERATED DRAWING DO NOT MAKE MANUAL REVISIONS TO MASTER

ISSUE NUMBER

ORIGINAL

1

| 342 / 392 Card Edge Connector<br>Mounting Options |                                                                                                                                                                                               | ACAD REFERENCE NO. 342 ENG MASTER |                         |        |  |  |
|---------------------------------------------------|-----------------------------------------------------------------------------------------------------------------------------------------------------------------------------------------------|-----------------------------------|-------------------------|--------|--|--|
|                                                   |                                                                                                                                                                                               | DRAWN: J.LEE                      | DATE: <b>OCT. 06/09</b> |        |  |  |
|                                                   |                                                                                                                                                                                               | CHECKED:                          | DATE:                   |        |  |  |
| TORONTO, ONTARIO                                  | THESE DRAWINGS AND SPECIFICATIONS ARE THE PROPERTY OF EDAC INCAND SHALL NOT BE REPRODUCED,OR COPIED OR USED AS THE BASIS FOR THE MANUFACTURE OR SALE OF APPARATUS WITHOUT WRITTEN PERMISSION. | SCALE: NTS                        | SHEET :                 | 3 OF 3 |  |  |
|                                                   |                                                                                                                                                                                               | DRAWING NUMBER                    | •                       | ISSUE  |  |  |
| YOUR CONNECTION TO QUALITY & SERVICE              |                                                                                                                                                                                               | 342 Assembly                      |                         | 1      |  |  |