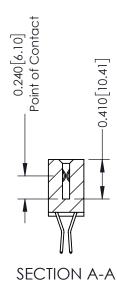

## **Contact Detail**

560-Extender Board Bend (Code 523 Contacts) .100 [2.54] Contact Spacing x .200 [5.08] Row Spacing