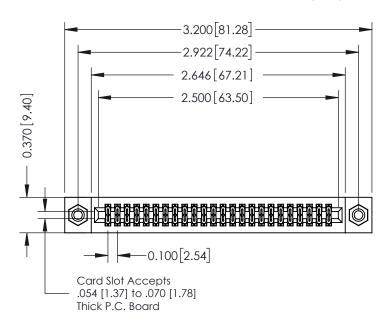

## **Contact Detail**

542-Wire Wrap .025 Sq.(0.64 Sq.) - Tail LG=.655(16.64) .100 [2.54] Contact Spacing x .200 [5.08] Row Spacing

## \_\_\_\_0.240[6.10] Point of Contact 0.410[10.41] **SECTION A-A**

## **See Accompanying Pages for:**

- **Contact Bend Details**
- **Mounting Options**

342 / 392 Card Edge Connector Part Number: 342-048-542-208

YOUR CONNECTION TO QUALITY & SERVICE

342 ENG MASTER J.LEE DATE: OCT. 06/09 SHEET 1 OF 3