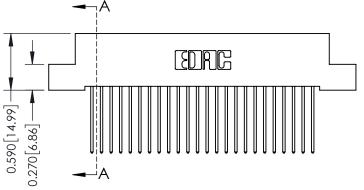

## **Mounting Option**

08-#4-40 Unified Threaded Inserts

## **See Accompanying Pages for:**

- **Contact Bend Details**
- **Mounting Options**

342 / 392 Card Edge Connector Part Number: 342-048-542-208

YOUR CONNECTION TO QUALITY & SERVICE

342 ENG MASTER J.LEE DATE: OCT. 06/09 SHEET 1 OF 3