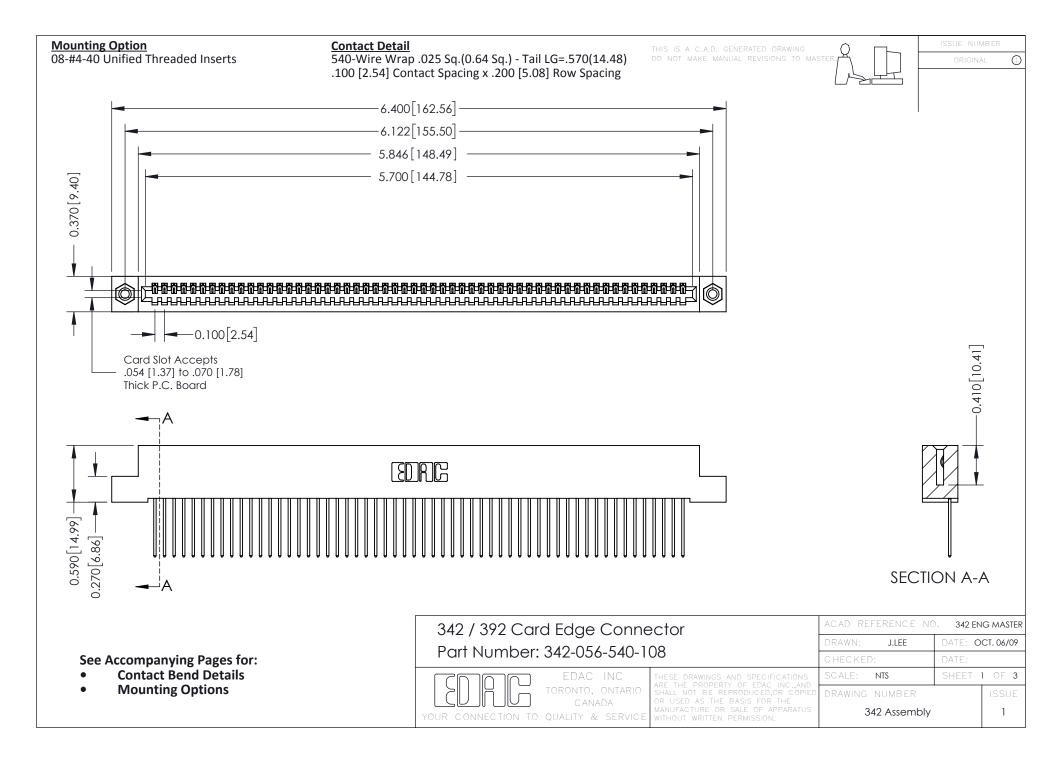

THIS IS A C.A.D. GENERATED DRAWING DO NOT MAKE MANUAL REVISIONS TO MASTER. ISSUE NUMBER

ORIGINAL

1



| 342 / 392 Series Card Edge Connector<br>Contact Bend Detail |                                                                                                                                                                                                  | ACAD REFERENCE NO. 342 ENG MASTER |             |                  |        |
|-------------------------------------------------------------|--------------------------------------------------------------------------------------------------------------------------------------------------------------------------------------------------|-----------------------------------|-------------|------------------|--------|
|