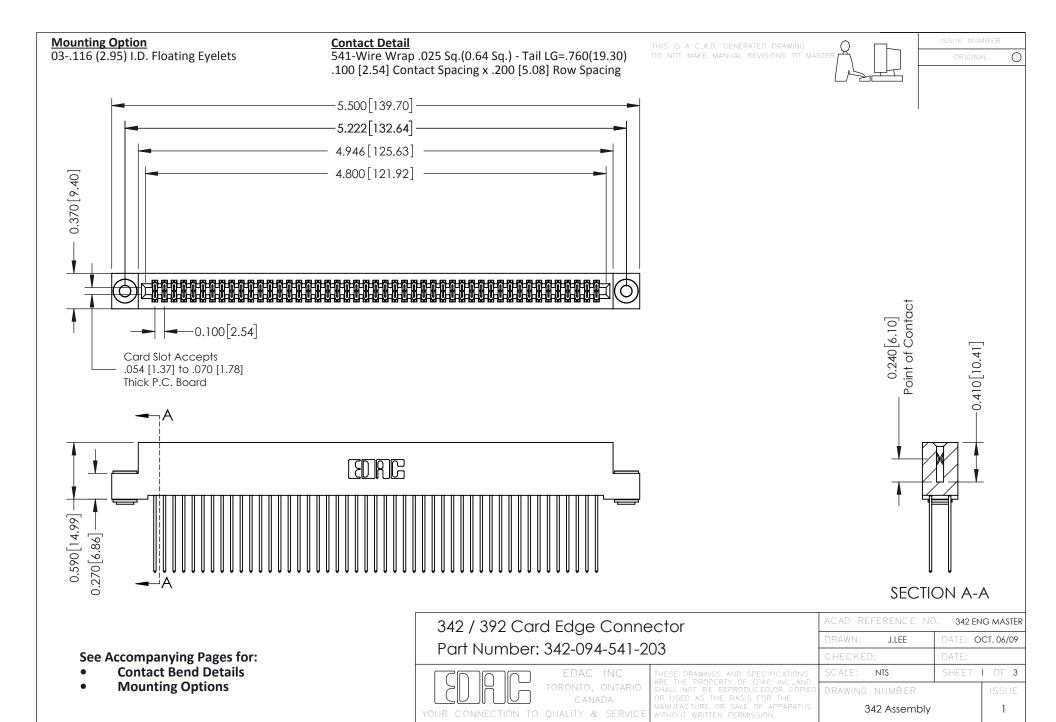

THIS IS A C.A.D. GENERATED DRAWING DO NOT MAKE MANUAL REVISIONS TO MASTER. ISSUE NUMBER

ORIGINAL

1



| 342 / 392 Series Card Edge Connector<br>Contact Bend Detail |                                                                                                                                                                                                  | ACAD REFERENCE NO. 342 ENG MASTER |             |                  |        |
|-------------------------------------------------------------|--------------------------------------------------------------------------------------------------------------------------------------------------------------------------------------------------|-----------------------------------|-------------|------------------|--------|
|