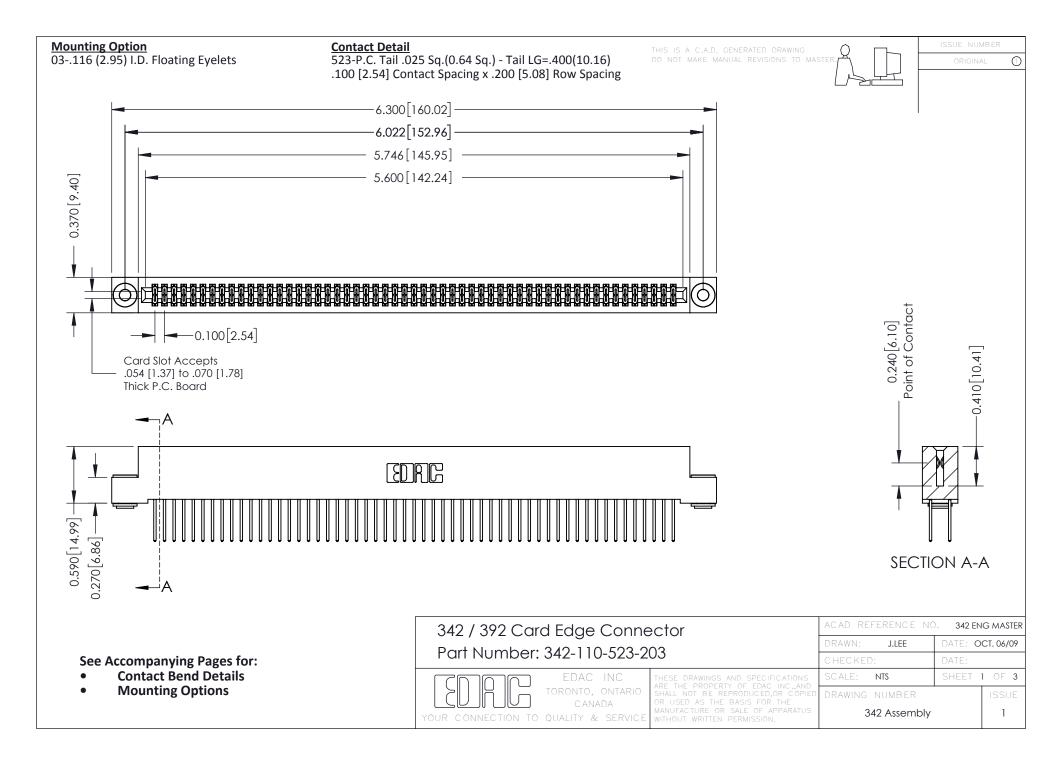

THIS IS A C.A.D. GENERATED DRAWING DO NOT MAKE MANUAL REVISIONS TO MASTER. ISSUE NUMBER

ORIGINAL

1



| 342 / 392 Series Card Edge Connector<br>Contact Bend Detail |                                                                                                                                                                                                  | ACAD REFERENCE NO. 342 ENG MASTER |             |                  |        |
|-------------------------------------------------------------|--------------------------------------------------------------------------------------------------------------------------------------------------------------------------------------------------|-----------------------------------|-------------|------------------|--------|
|