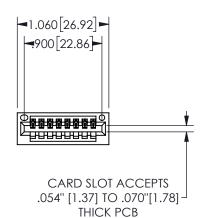

## <u>Contact Dimensions:</u> 540-Wire Wrap .025 Sq.(0.64 Sq.) - Tail LG=.560(14.22) .100 (2.54) Contact Spacing x .200 (5.08) Row Spacing

345/395 SERIES CARD EDGE CONNECTOR PART NUMBER: 345-008-540-101