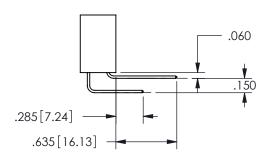

.160 4.06 .330[8.38] POINT OF CARD SLOT CONTACT .370 9.4

## SECTION A-A

ISSUE NUMBER ORIGINAL

1

**Contact Code 558** 

Contact Code 559

**Contact Code 560** 

INSULATOR MATERIAL: THERMOPLASTIC POLYESTER, UL 94V-0 DAP MATERIAL AVAILABLE UPON REQUEST

CONTACT MATERIAL; COPPER ALLOY CONTACT PLATING: GOLD ON THE MATING AREA, TIN PLATING ON THE CONTACT TAILS, NICKEL UNDERPLATE