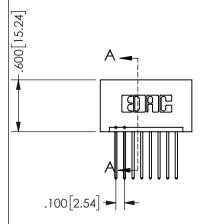

## <u>Contact Dimensions:</u> 540-Wire Wrap .025 Sq.(0.64 Sq.) - Tail LG=.560(14.22) .100 (2.54) Contact Spacing x .200 (5.08) Row Spacing

345/395 SERIES CARD EDGE CONNECTOR PART NUMBER: 345-008-540-101