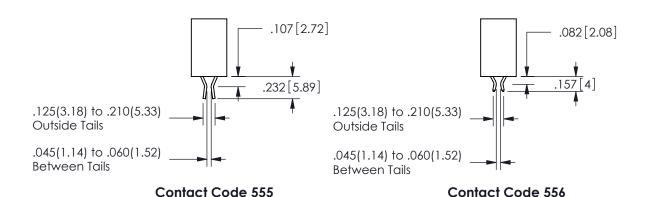

## SECTION A-A

ISSUE NUMBER ORIGINAL

1

**Contact Code 558** 

Contact Code 559

**Contact Code 560** 

INSULATOR MATERIAL: THERMOPLASTIC POLYESTER, UL 94V-0 DAP MATERIAL AVAILABLE UPON REQUEST

CONTACT MATERIAL; COPPER ALLOY CONTACT PLATING: GOLD ON THE MATING AREA, TIN PLATING ON THE CONTACT TAILS, NICKEL UNDERPLATE

## 345/395 SERIES CARD EDGE CONNECTOR CONTACT CODE 555,556,558,559,560 DIMENSIONS

YOUR CONNECTION TO QUALITY & SERVICE

**EDAC INC** TORONTO, ONTARIO CANADA

THESE DRAWINGS AND SPECIFICATIONS ARE THE PROPERTY OF EDAC INC.,AND SHALL NOT BE REPRODUCED, OR COPIED OR USED AS THE BASIS FOR THE MANUFACTURE OR SALE OF APPARATUS WITHOUT WRITTEN PERMISSION.