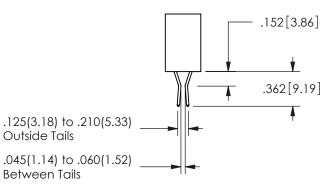

ART NUMBER: 345-008-540-101

YOUR CONNECTION TO QUALITY & SERVICE

**EDAC INC** TORONTO, ONTARIO CANADA

THESE DRAWINGS AND SPECIFICATIONS ARE THE PROPERTY OF EDAC INC.,AND SHALL NOT BE REPRODUCED, OR COPIED OR USED AS THE BASIS FOR THE MANUFACTURE OR SALE OF APPARATUS WITHOUT WRITTEN PERMISSION.

| 3LCHON / ( / )    |                       |  |
|-------------------|-----------------------|--|
| ACAD REFERENCE NO | D. 345-ENG-MASTER     |  |
| DRAWN: R.STA.MON  | VICA DATE:MAY.16/2017 |  |
| CHECKED:          | DATE:                 |  |
| SCALE: NTS        | SHEET 1 OF 2          |  |
| DRAWING NUMBER    | ISSUE                 |  |
| 345-ENG-MA        | ASTER 1               |  |

.160 4.06 .330[8.38] POINT OF CARD SLOT CONTACT .370 9.4

## SECTION A-A



ISSUE NUMBER ORIGINAL

1









**Contact Code 558** 

Contact Code 559

**Contact Code 560** 

INSULATOR MATERIAL: THERMOPLASTIC POLYESTER, UL 94V-0 DAP MATERIAL AVAILABLE UPON REQUEST

CONTACT MATERIAL; COPPER ALLOY CONTACT PLATING: GOLD ON THE MATING AREA, TIN PLATING ON THE CONTACT TAILS, NICKEL UNDERPLATE

## 345/395 SERIES CARD EDGE CONNECTOR CONTACT CODE 555,556,558,559,560 DIMENSIONS

YOUR CONNECTION TO QUALITY & SERVICE

**EDAC INC** TORONTO, ONTARIO CANADA

THESE DRAWINGS AND SPECIFICATIONS ARE THE PROPERTY OF EDAC INC.,AND SHALL NOT BE REPRODUCED, OR COPIED OR USED AS THE BASIS FOR THE MANUFACTURE OR SALE OF APPARATUS WITHOUT WRITTEN PERMISSION.

| ACAD REFERENCE NO.  | 345-ENG-MASTER   |
|---------------------|------------------|
| DRAWN: R.STA.MONICA | DATE:MAY.16/2017 |
| CHECKED:            | DATE: