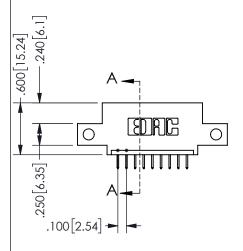

.160 4.06 .330[8.38] POINT OF CARD SLOT CONTACT

## SECTION A-A

345/395 SERIES CARD EDGE CONNECTOR PART NUMBER: 345-009-524-412

**EDAC INC** TORONTO, ONTARIO CANADA

THESE DRAWINGS AND SPECIFICATIONS ARE THE PROPERTY OF EDAC INC.,AND SHALL NOT BE REPRODUCED, OR COPIED OR USED AS THE BASIS FOR THE MANUFACTURE OR SALE OF APPARATUS WITHOUT WRITTEN PERMISSION.