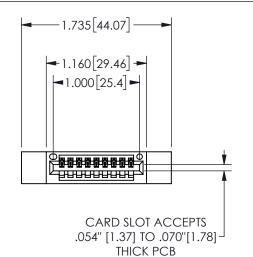

## SECTION A-A

345/395 SERIES CARD EDGE CONNECTOR PART NUMBER: 345-009-524-412

**EDAC INC** TORONTO, ONTARIO CANADA

THESE DRAWINGS AND SPECIFICATIONS ARE THE PROPERTY OF EDAC INC.,AND SHALL NOT BE REPRODUCED, OR COPIED OR USED AS THE BASIS FOR THE MANUFACTURE OR SALE OF APPARATUS WITHOUT WRITTEN PERMISSION.

| ACAD REFERENCE NO.  | 345-ENG-MAS  | STER  |  |
|---------------------|--------------|-------|--|
| DRAWN: R.STA.MONICA | DATEMAY.16/2 | 2017  |  |
| CHECKED:            | DATE:        |       |  |
| SCALE: NTS          | SHEET 1 OF   | 2     |  |
| DRAWING NUMBER      | ISSI         | ISSUE |  |
| 345-ENG-MASTER      |              | 1     |  |
|                     |              |       |  |