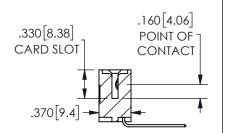

## <u>Contact Dimensions:</u> 559-90 Degree Bend (Code 541 Contacts) See Sheet 2 for Contact Code 555, 556, 558, 559, 560 **Dimensions**