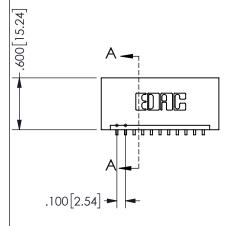

## **SECTION A-A**

345/395 SERIES CARD EDGE CONNECTOR PART NUMBER: 345-011-559-101

**EDAC INC** TORONTO, ONTARIO CANADA

THESE DRAWINGS AND SPECIFICATIONS ARE THE PROPERTY OF EDAC INC.,AND SHALL NOT BE REPRODUCED, OR COPIED OR USED AS THE BASIS FOR THE MANUFACTURE OR SALE OF APPARATUS WITHOUT WRITTEN PERMISSION.