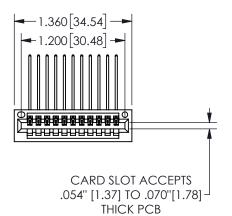

## **SECTION A-A**

345/395 SERIES CARD EDGE CONNECTOR PART NUMBER: 345-011-559-101

**EDAC INC** TORONTO, ONTARIO CANADA

THESE DRAWINGS AND SPECIFICATIONS ARE THE PROPERTY OF EDAC INC.,AND SHALL NOT BE REPRODUCED, OR COPIED OR USED AS THE BASIS FOR THE MANUFACTURE OR SALE OF APPARATUS WITHOUT WRITTEN PERMISSION.