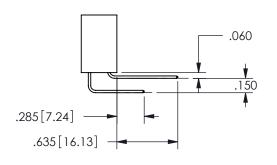

## <u>Contact Dimensions:</u> 559-90 Degree Bend (Code 541 Contacts) See Sheet 2 for Contact Code 555, 556, 558, 559, 560 **Dimensions**

## **SECTION A-A**

345/395 SERIES CARD EDGE CONNECTOR PART NUMBER: 345-011-559-101

**EDAC INC** TORONTO, ONTARIO CANADA

THESE DRAWINGS AND SPECIFICATIONS ARE THE PROPERTY OF EDAC INC.,AND SHALL NOT BE REPRODUCED, OR COPIED OR USED AS THE BASIS FOR THE MANUFACTURE OR SALE OF APPARATUS WITHOUT WRITTEN PERMISSION.