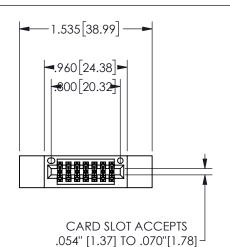

## 345/395 SERIES CARD EDGE CONNECTOR PART NUMBER: 345-014-560-212

YOUR CONNECTION TO QUALITY & SERVICE

**EDAC INC** TORONTO, ONTARIO CANADA

THESE DRAWINGS AND SPECIFICATIONS ARE THE PROPERTY OF EDAC INC.,AND SHALL NOT BE REPRODUCED, OR COPIED OR USED AS THE BASIS FOR THE MANUFACTURE OR SALE OF APPARATUS WITHOUT WRITTEN PERMISSION.

THIS IS A C.A.D. GENERATED DRAWING DO NOT MAKE MANUAL REVISIONS TO MASTER.

ISSUE NUMBER

ORIGINAL

1

THICK PCB