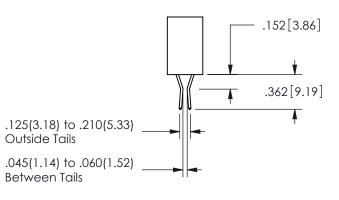

ISSUE NUMBER ORIGINAL

1

**Contact Code 558** 

Contact Code 559

**Contact Code 560** 

- INSULATOR MATERIAL: THERMOPLASTIC POLYESTER, UL 94V-0 DAP MATERIAL AVAILABLE UPON REQUEST
- CONTACT MATERIAL; COPPER ALLOY

CONTACT PLATING: GOLD ON THE MATING AREA, TIN PLATING ON THE CONTACT TAILS, NICKEL UNDERPLATE