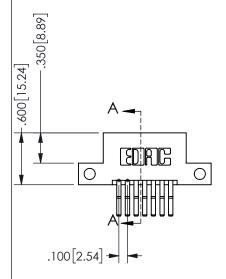

## 345/395 SERIES CARD EDGE CONNECTOR PART NUMBER: 345-014-560-212

YOUR CONNECTION TO QUALITY & SERVICE

**EDAC INC** TORONTO, ONTARIO CANADA

THESE DRAWINGS AND SPECIFICATIONS ARE THE PROPERTY OF EDAC INC.,AND SHALL NOT BE REPRODUCED, OR COPIED OR USED AS THE BASIS FOR THE MANUFACTURE OR SALE OF APPARATUS WITHOUT WRITTEN PERMISSION.

THIS IS A C.A.D. GENERATED DRAWING DO NOT MAKE MANUAL REVISIONS TO MASTER.

ISSUE NUMBER

ORIGINAL

1

THICK PCB