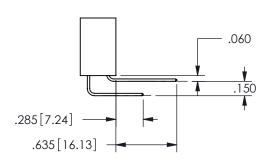

## <u>Contact Dimensions:</u> 560-Extender Board Bend (Code 523 Contacts) See Sheet 2 for Contact Code 555, 556, 558, 559, 560 **Dimensions**

.330[8.38] POINT OF CARD SLOT CONTACT .370 9.4

.160 4.06

SECTION A-A