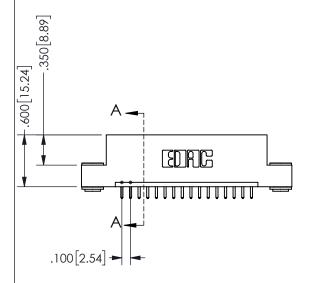

ORIGINAL 1

ISSUE NUMBER

**Contact Code 558** 

Contact Code 559

**Contact Code 560** 

- INSULATOR MATERIAL: THERMOPLASTIC POLYESTER, UL 94V-0 DAP MATERIAL AVAILABLE UPON REQUEST
- CONTACT MATERIAL; COPPER ALLOY

CONTACT PLATING: GOLD ON THE MATING AREA, TIN PLATING ON THE CONTACT TAILS, NICKEL UNDERPLATE

345/395 SERIES CARD EDGE CONNECTOR CONTACT CODE 555,556,558,559,560 DIMENSIONS

YOUR CONNECTION TO QUALITY & SERVICE