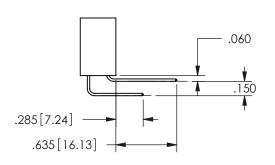

THIS IS A C.A.D. GENERATED DRAWING DO NOT MAKE MANUAL REVISIONS TO MASTER.

ISSUE NUMBER

ORIGINAL

1

<u>Contact Dimensions:</u>
521-P.C. Tail .025 Sq.(0.64 Sq.) - Tail LG=.150(3.81)
.100 (2.54) Contact Spacing x .200 (5.08) Row Spacing

.160 4.06 .330[8.38] POINT OF CARD SLOT CONTACT