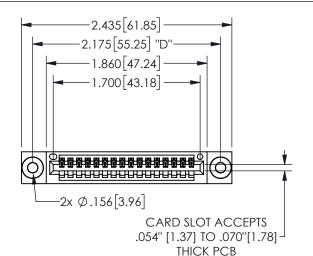

## **SECTION A-A**

345/395 SERIES CARD EDGE CONNECTOR PART NUMBER: 345-016-521-103

**EDAC INC** TORONTO, ONTARIO CANADA

THESE DRAWINGS AND SPECIFICATIONS ARE THE PROPERTY OF EDAC INC., AND SHALL NOT BE REPRODUCED, OR COPIED OR USED AS THE BASIS FOR THE MANUFACTURE OR SALE OF APPARATUS WITHOUT WRITTEN PERMISSION.

| ACAD REFERENCE NO.  |     | 345-ENG-MASTER   |       |
|---------------------|-----|------------------|-------|
| DRAWN: R.STA.MONICA |     | DATE:MAY.16/2017 |       |
| CHECKED:            |     | DATE:            |       |
| SCALE:              | NTS | SHEET 1          | OF 2  |
| DRAWING NUMBER      |     |                  | ISSUE |
| 345-ENG-MASTER      |     |                  | 1     |
|                     |     |                  |       |