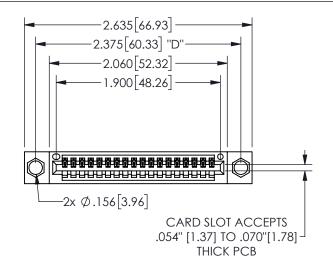

345/395 SERIES CARD EDGE CONNECTOR CONTACT CODE 555,556,558,559,560 DIMENSIONS

YOUR CONNECTION TO QUALITY & SERVICE

**EDAC INC** TORONTO, ONTARIO CANADA

THESE DRAWINGS AND SPECIFICATIONS ARE THE PROPERTY OF EDAC INC.,AND SHALL NOT BE REPRODUCED, OR COPIED OR USED AS THE BASIS FOR THE MANUFACTURE OR SALE OF APPARATUS WITHOUT WRITTEN PERMISSION.