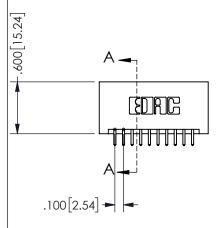

THIS IS A C.A.D. GENERATED DRAWING DO NOT MAKE MANUAL REVISIONS TO MASTER.

ISSUE NUMBER

ORIGINAL

1

<u>Contact Dimensions:</u>
521-P.C. Tail .025 Sq.(0.64 Sq.) - Tail LG=.150(3.81)
.100 (2.54) Contact Spacing x .200 (5.08) Row Spacing

ISSUE NUMBER ORIGINAL

1

**Contact Code 558** 

Contact Code 559

**Contact Code 560** 

INSULATOR MATERIAL: THERMOPLASTIC POLYESTER, UL 94V-0 DAP MATERIAL AVAILABLE UPON REQUEST

CONTACT MATERIAL; COPPER ALLOY CONTACT PLATING: GOLD ON THE MATING AREA, TIN PLATING ON THE CONTACT TAILS, NICKEL UNDERPLATE