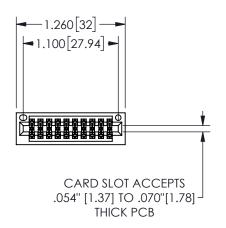

.160 4.06 .330[8.38] POINT OF CARD SLOT CONTACT

## SECTION A-A

345/395 SERIES CARD EDGE CONNECTOR PART NUMBER: 345-020-521-201

**EDAC INC** TORONTO, ONTARIO CANADA

THESE DRAWINGS AND SPECIFICATIONS ARE THE PROPERTY OF EDAC INC.,AND SHALL NOT BE REPRODUCED, OR COPIED OR USED AS THE BASIS FOR THE MANUFACTURE OR SALE OF APPARATUS WITHOUT WRITTEN PERMISSION.