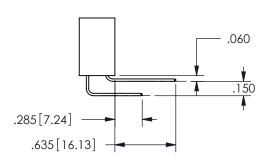

THIS IS A C.A.D. GENERATED DRAWING DO NOT MAKE MANUAL REVISIONS TO MASTER.

ISSUE NUMBER

ORIGINAL

1

<u>Contact Dimensions:</u>
521-P.C. Tail .025 Sq.(0.64 Sq.) - Tail LG=.150(3.81)
.100 (2.54) Contact Spacing x .200 (5.08) Row Spacing

ISSUE NUMBER ORIGINAL

1

**Contact Code 558** 

Contact Code 559

**Contact Code 560** 

INSULATOR MATERIAL: THERMOPLASTIC POLYESTER, UL 94V-0 DAP MATERIAL AVAILABLE UPON REQUEST

CONTACT MATERIAL; COPPER ALLOY CONTACT PLATING: GOLD ON THE MATING AREA, TIN PLATING ON THE CONTACT TAILS, NICKEL UNDERPLATE