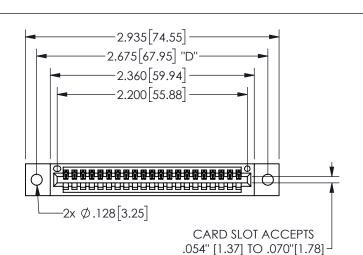

THICK PCB

THIS IS A C.A.D. GENERATED DRAWING DO NOT MAKE MANUAL REVISIONS TO MASTER.

ISSUE NUMBER

ORIGINAL

.160 4.06 .330[8.38] POINT OF CARD SLOT CONTACT .370 9.4

<u>Contact Dimensions:</u> 544-Wire Wrap .050x.025(1.27x0.64) - Tail LG=.750(19.05)

.100 (2.54) Contact Spacing x .200 (5.08) Row Spacing

## 345/395 SERIES CARD EDGE CONNECTOR PART NUMBER: 345-021-544-102

YOUR CONNECTION TO QUALITY & SERVICE

**EDAC INC** TORONTO, ONTARIO CANADA

THESE DRAWINGS AND SPECIFICATIONS ARE THE PROPERTY OF EDAC INC.,AND SHALL NOT BE REPRODUCED, OR COPIED OR USED AS THE BASIS FOR THE MANUFACTURE OR SALE OF APPARATUS WITHOUT WRITTEN PERMISSION.