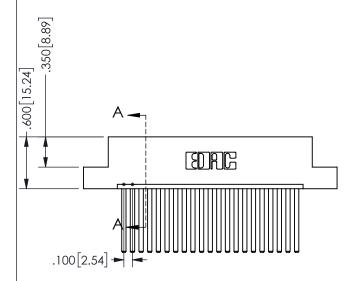

SECTION A-A

ORIGINAL 1

ISSUE NUMBER

**Contact Code 558** 

Contact Code 559

**Contact Code 560** 

INSULATOR MATERIAL: THERMOPLASTIC POLYESTER, UL 94V-0 DAP MATERIAL AVAILABLE UPON REQUEST

CONTACT MATERIAL; COPPER ALLOY CONTACT PLATING: GOLD ON THE MATING AREA, TIN PLATING ON THE CONTACT TAILS, NICKEL UNDERPLATE

345/395 SERIES CARD EDGE CONNECTOR CONTACT CODE 555,556,558,559,560 DIMENSIONS

YOUR CONNECTION TO QUALITY & SERVICE

**EDAC INC** TORONTO, ONTARIO CANADA

THESE DRAWINGS AND SPECIFICATIONS ARE THE PROPERTY OF EDAC INC.,AND SHALL NOT BE REPRODUCED, OR COPIED OR USED AS THE BASIS FOR THE MANUFACTURE OR SALE OF APPARATUS WITHOUT WRITTEN PERMISSION.