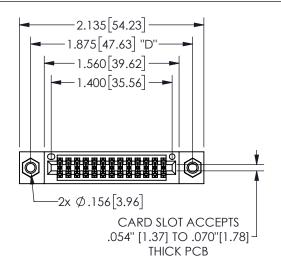

## 345/395 SERIES CARD EDGE CONNECTOR PART NUMBER: 345-026-540-507

YOUR CONNECTION TO QUALITY & SERVICE

**EDAC INC** TORONTO, ONTARIO CANADA

THESE DRAWINGS AND SPECIFICATIONS ARE THE PROPERTY OF EDAC INC.,AND SHALL NOT BE REPRODUCED,OR COPIED OR USED AS THE BASIS FOR THE MANUFACTURE OR SALE OF APPARATUS WITHOUT WRITTEN PERMISSION.

| SECTION A-A         |               |                  |       |
|---------------------|---------------|------------------|-------|
| ACAD REFERENCE NO.  |               | 345-ENG-MASTER   |       |
| DRAWN: R.STA.MONICA |               | DATE:MAY.16/2017 |       |
| CHECKED:            |               | DATE:            |       |
| SCALE:              | NTS           | SHEET            | OF 2  |
| DRAWING             | NUMBER        |                  | ISSUE |
| ] 3                 | 45-ENG-MASTER |                  | 1     |