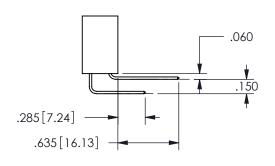

.330[8.38] POINT OF CARD SLOT CONTACT .370 9.4

.160 4.06

SECTION A\_A

ISSUE NUMBER ORIGINAL

1

**Contact Code 558** 

Contact Code 559

**Contact Code 560** 

INSULATOR MATERIAL: THERMOPLASTIC POLYESTER, UL 94V-0 DAP MATERIAL AVAILABLE UPON REQUEST

CONTACT MATERIAL; COPPER ALLOY CONTACT PLATING: GOLD ON THE MATING AREA, TIN PLATING ON THE CONTACT TAILS, NICKEL UNDERPLATE

345/395 SERIES CARD EDGE CONNECTOR CONTACT CODE 555,556,558,559,560 DIMENSIONS

YOUR CONNECTION TO QUALITY & SERVICE

**EDAC INC** TORONTO, ONTARIO CANADA

THESE DRAWINGS AND SPECIFICATIONS ARE THE PROPERTY OF EDAC INC.,AND SHALL NOT BE REPRODUCED, OR COPIED OR USED AS THE BASIS FOR THE MANUFACTURE OR SALE OF APPARATUS WITHOUT WRITTEN PERMISSION.