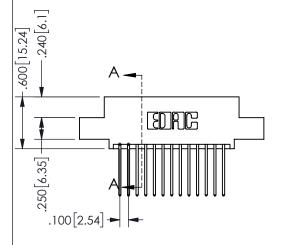

## 345/395 SERIES CARD EDGE CONNECTOR PART NUMBER: 345-026-540-507

YOUR CONNECTION TO QUALITY & SERVICE

**EDAC INC** TORONTO, ONTARIO CANADA

THESE DRAWINGS AND SPECIFICATIONS ARE THE PROPERTY OF EDAC INC.,AND SHALL NOT BE REPRODUCED,OR COPIED OR USED AS THE BASIS FOR THE MANUFACTURE OR SALE OF APPARATUS WITHOUT WRITTEN PERMISSION.

| SECTION A-A         |               |                  |       |
|---------------------|---------------|------------------|-------|
| ACAD REFERENCE NO.  |               | 345-ENG-MASTER   |       |
| DRAWN: R.STA.MONICA |               | DATE:MAY.16/2017 |       |
| CHECKED:            |               | DATE:            |       |
| SCALE:              | NTS           | SHEET            | OF 2  |
| DRAWING             | NUMBER        |                  | ISSUE |
| ] 3                 | 45-ENG-MASTER |                  | 1     |