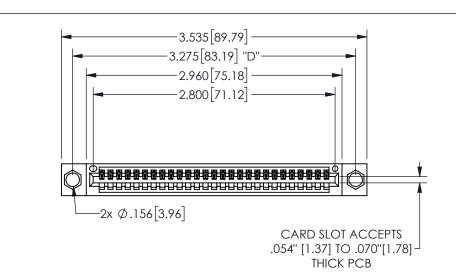

THIS IS A C.A.D. GENERATED DRAWING DO NOT MAKE MANUAL REVISIONS TO MASTER.

ISSUE NUMBER

ORIGINAL

1

.160 4.06 .330[8.38] POINT OF CARD SLOT CONTACT .370 9.4

## .240[6.1] 600 15.24 250 [6.35] .100[2.54]

<u>Contact Dimensions:</u>
500-Wire Hole .050x.025(1.27x0.64) - Tail LG=.260(6.60)
.100 (2.54) Contact Spacing x .200 (5.08) Row Spacing

345/395 SERIES CARD EDGE CONNECTOR PART NUMBER: 345-027-500-404