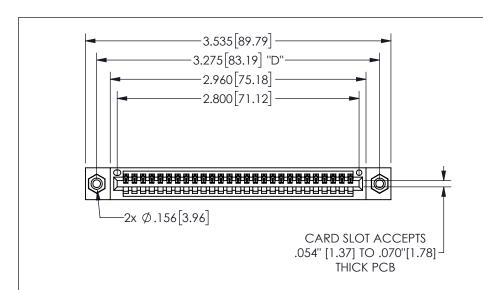

THIS IS A C.A.D. GENERATED DRAWING DO NOT MAKE MANUAL REVISIONS TO MASTER.

ISSUE NUMBER

ORIGINAL

.160 4.06 .330[8.38] POINT OF CARD SLOT CONTACT

-.350[8.89] .600[15.24] .100[2.54]

<u>Contact Dimensions:</u>
521-P.C. Tail .025 Sq.(0.64 Sq.) - Tail LG=.150(3.81)
.100 (2.54) Contact Spacing x .200 (5.08) Row Spacing

345/395 SERIES CARD EDGE CONNECTOR PART NUMBER: 345-027-521-108

YOUR CONNECTION TO QUALITY & SERVICE

**EDAC INC** TORONTO, ONTARIO CANADA

THESE DRAWINGS AND SPECIFICATIONS ARE THE PROPERTY OF EDAC INC.,AND SHALL NOT BE REPRODUCED, OR COPIED OR USED AS THE BASIS FOR THE MANUFACTURE OR SALE OF APPARATUS WITHOUT WRITTEN PERMISSION.