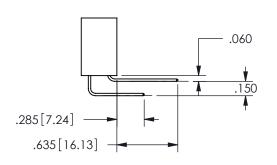

## <u>Contact Dimensions:</u> 556-Extender Board Bend (Code 520 Contacts) See Sheet 2 for Contact Code 555, 556, 558, 559, 560 **Dimensions**

.160 4.06 .330[8.38] POINT OF **CARD SLOT** CONTACT .370 9.4