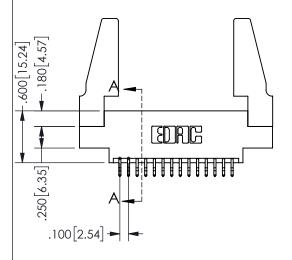

## 345/395 SERIES CARD EDGE CONNECTOR PART NUMBER: 345-028-556-888

YOUR CONNECTION TO QUALITY & SERVICE

**EDAC INC** TORONTO, ONTARIO CANADA

THESE DRAWINGS AND SPECIFICATIONS ARE THE PROPERTY OF EDAC INC.,AND SHALL NOT BE REPRODUCED, OR COPIED OR USED AS THE BASIS FOR THE MANUFACTURE OR SALE OF APPARATUS WITHOUT WRITTEN PERMISSION.