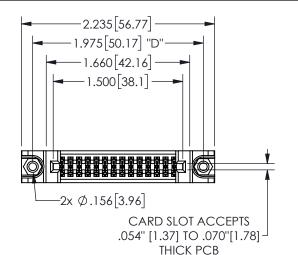

## 345/395 SERIES CARD EDGE CONNECTOR PART NUMBER: 345-028-556-888

YOUR CONNECTION TO QUALITY & SERVICE

**EDAC INC** TORONTO, ONTARIO CANADA

THESE DRAWINGS AND SPECIFICATIONS ARE THE PROPERTY OF EDAC INC.,AND SHALL NOT BE REPRODUCED, OR COPIED OR USED AS THE BASIS FOR THE MANUFACTURE OR SALE OF APPARATUS WITHOUT WRITTEN PERMISSION.