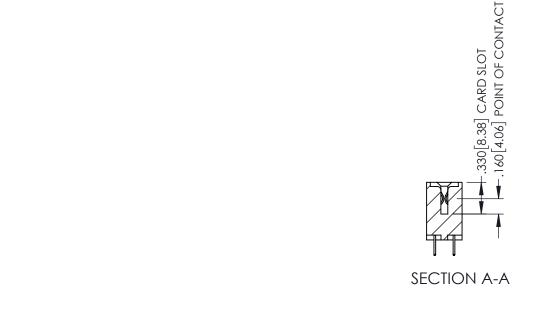

<u>Contact Dimensions:</u>
524-P.C. Tail .018 Sq.(0.46 Sq.) - Tail LG=.175(4.45)
.100 (2.54) Contact Spacing x .200 (5.08) Row Spacing

THIS IS A C.A.D. GENERATED DRAWING

ACAD REFERENCE NO. 345-ENG-MASTER