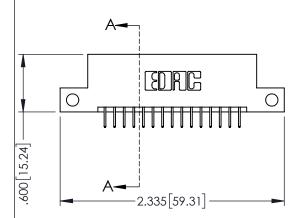

<u>Contact Dimensions:</u>
524-P.C. Tail .018 Sq.(0.46 Sq.) - Tail LG=.175(4.45)
.100 (2.54) Contact Spacing x .200 (5.08) Row Spacing

THIS IS A C.A.D. GENERATED DRAWING

ACAD REFERENCE NO. 345-ENG-MASTER

1220E NOMBER

ORIGINAL

1

- INSULATOR MATERIAL: THERMOPLASTIC PBT BLACK, UL 94V-0
- CONTACT MATERIAL; COPPER TIN ALLOY
   CONTACT PLATING: GOLD ON THE MATING AREA, TIN PLATING ON THE CONTACT TAILS, NICKEL UNDERPLATE