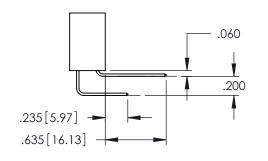

<u>Contact Dimensions:</u>
524-P.C. Tail .018 Sq.(0.46 Sq.) - Tail LG=.175(4.45)
.100 (2.54) Contact Spacing x .200 (5.08) Row Spacing

THIS IS A C.A.D. GENERATED DRAWING

ACAD REFERENCE NO. 345-ENG-MASTER

**Contact Code 558** 

Contact Code 559

**Contact Code 560** 

INSULATOR MATERIAL: THERMOPLASTIC POLYESTER, UL 94V-0

DAP MATERIAL AVAILABLE UPON REQUEST

CONTACT MATERIAL; COPPER ALLOY CONTACT PLATING: GOLD ON THE MATING AREA, TIN PLATING ON THE CONTACT TAILS, NICKEL UNDERPLATE