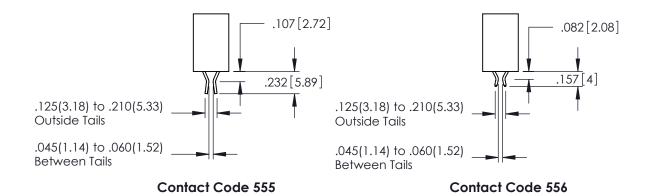

**Contact Code 558** 

Contact Code 559

**Contact Code 560** 

INSULATOR MATERIAL: THERMOPLASTIC POLYESTER, UL 94V-0

DAP MATERIAL AVAILABLE UPON REQUEST

CONTACT MATERIAL; COPPER ALLOY CONTACT PLATING: GOLD ON THE MATING AREA, TIN PLATING ON THE CONTACT TAILS, NICKEL UNDERPLATE

## 345/395 SERIES CARD EDGE CONNECTOR CONTACT CODE 555,556,558,559,560 DIMENSIONS

YOUR CONNECTION TO QUALITY & SERVICE

|   | ACAD REFERENCE NO. 345-ENG-MASTER |                  |  |  |  |  |  |
|---|-----------------------------------|------------------|--|--|--|--|--|
|   | DRAWN: R.STA.MONICA               | DATE:MAY.16/2017 |  |  |  |  |  |
| , | CHECKED:                          | DATE:            |  |  |  |  |  |
|   | SCALE: 1:1                        | SHEET 2 OF 2     |  |  |  |  |  |
| D | DRAWING NUMBER                    | ISSUE            |  |  |  |  |  |