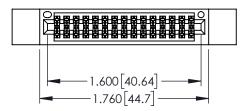

<u>Contact Dimensions:</u>
524-P.C. Tail .018 Sq.(0.46 Sq.) - Tail LG=.175(4.45)
.100 (2.54) Contact Spacing x .200 (5.08) Row Spacing

THIS IS A C.A.D. GENERATED DRAWING

ACAD REFERENCE NO. 345-ENG-MASTER