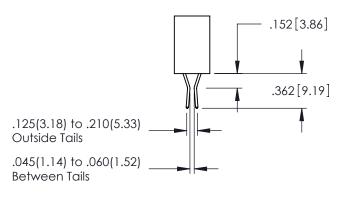

<u>Contact Dimensions:</u>
524-P.C. Tail .018 Sq.(0.46 Sq.) - Tail LG=.175(4.45)
.100 (2.54) Contact Spacing x .200 (5.08) Row Spacing

THIS IS A C.A.D. GENERATED DRAWING

ACAD REFERENCE NO. 345-ENG-MASTER

**Contact Code 558** 

Contact Code 559

**Contact Code 560** 

INSULATOR MATERIAL: THERMOPLASTIC POLYESTER, UL 94V-0

DAP MATERIAL AVAILABLE UPON REQUEST

CONTACT MATERIAL; COPPER ALLOY CONTACT PLATING: GOLD ON THE MATING AREA, TIN PLATING ON THE CONTACT TAILS, NICKEL UNDERPLATE