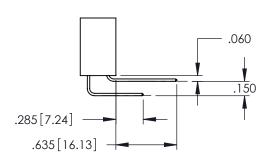

<u>Contact Dimensions:</u>
524-P.C. Tail .018 Sq.(0.46 Sq.) - Tail LG=.175(4.45)
.100 (2.54) Contact Spacing x .200 (5.08) Row Spacing

THIS IS A C.A.D. GENERATED DRAWING

ACAD REFERENCE NO. 345-ENG-MASTER

**Contact Code 558** 

Contact Code 559

**Contact Code 560** 

INSULATOR MATERIAL: THERMOPLASTIC POLYESTER, UL 94V-0

DAP MATERIAL AVAILABLE UPON REQUEST

CONTACT MATERIAL; COPPER ALLOY CONTACT PLATING: GOLD ON THE MATING AREA, TIN PLATING ON THE CONTACT TAILS, NICKEL UNDERPLATE